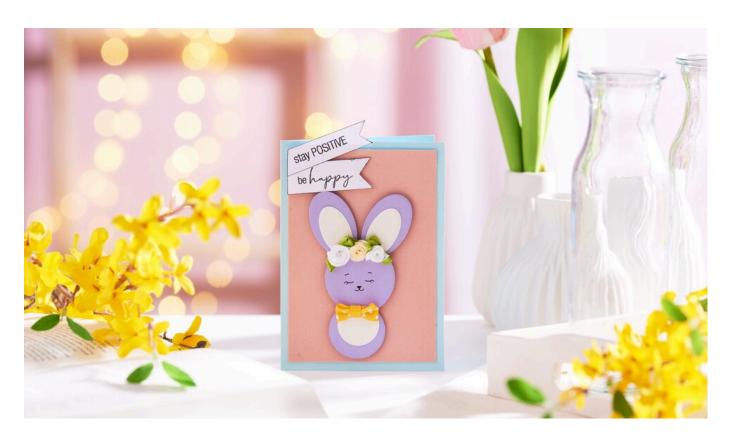

## Easter bunny card with die-cut circles + ovals

**Instructions No. 2990** 

Difficulty: Beginner

Working time: 45 Minutes

Would you like to make someone happy at Easter? Then our **card** with a **cute Easter bunny** is just the thing. It is made up of punched-out circles and ovals. The highlight is the velvet paper, which gives the bunny soft ears and a velvety tummy.

## How to make a great Easter card:

Cut out the **velvet paper** of your choice in a format that is slightly smaller than your card and then stick it onto the folded card.

Then punch out **circles and ovals.** You will need large circles and ovals for the bunny made from coloured paper in the colour of your choice. The inside of the ears and the little tummy of our bunny are made from small circles and ovals made from self-adhesive velvet paper. You can simply peel off the film on the back and then stick on the velvet parts. Glue the bunny together and decorate it with the florets and bow. Finally, colour in the face with a fineliner.

Create the **tags** from white **cardboard** and the **VBS silicone stamps** (here "stay POSITIVE" and "be happy"). Now stick the bunny and the tags onto the card using 3D glue pads.