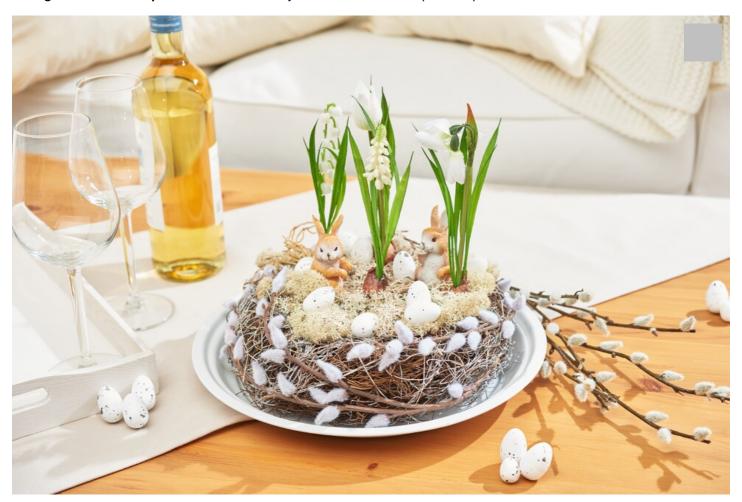

## Easter arrangement on zinc plate

Instructions No. 3220

Difficulty: Beginner

Working time: 2 Hours

Spring is awakening, nature is blossoming and Easter is just around the corner. What could be better than a **self-designed Easter arrangement** that brings a spring feeling into your home? With fresh colours and natural materials, you can transform your home into a little spring paradise. Our detailed instructions will guide you step by step to create your own **pretty Easter arrangement on a zinc plate**. This will turn every Easter brunch into a special experience!

## Article information:

| Article number | Article name                                                          | Qty |
|----------------|-----------------------------------------------------------------------|-----|
| 611978         | VBS Wreath with vines, Ø 25 cm                                        | 1   |
| 25366          | Willow catkin branch                                                  | 2   |
| 22975          | Spring flowers mix with bulb                                          | 1   |
| 19409          | VBS Bunny "Hazel"                                                     | 1   |
| 25336          | Zinc plate, Ø 30 cm                                                   | 1   |
| 22608          | VBS Eggs "Speckled"                                                   | 1   |
| 615716-00      | VBS Iceland moss, 100 gNature                                         | 1   |
| 601399         | Dry-Flower arrangement foam, 2 pieces                                 | 1   |
| 132138         | Fiskars "Professional metal cutter knife", 18 mm (leider ausverkauft) | 1   |
| 51163          | Hot glue gun, 15-80 Watt                                              | 1   |