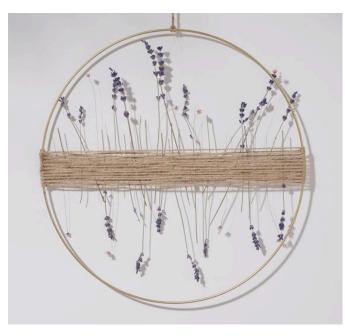

## Dried flowers wall decoration

**Instructions No. 2218** 

Difficulty: Beginner

Working time: 1 hour

Many impressive decorations can be conjured up from dried flowers without further ado. This pretty metal ring was also decorated with some dried flowers. The result is a filigree wall decoration.

## It's that simple:

- 1. Knot one end of the sisal cord to the metal ring and wrap it around the centre of the ring several times. Stretch the cord over the ring and wrap it around the ring. Repeat the process. Knot the end of the sisal cord.
- 2. Weave individual filigree dried flowers into the cords.
- 3. Also knot a piece of sisal cord to the metal ring for hanging.