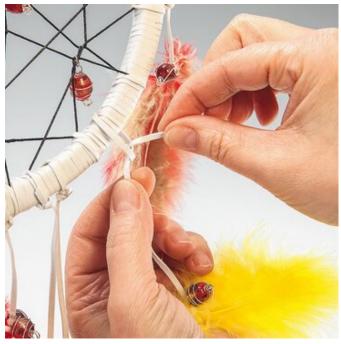

Cut several imitation leather bands of different lengths and fix Feathers two at each end.

Hang them Glass beads from the ribbons and tie them to the ring

At the end, also attach Glass beads ringlets in the remaining ones and Deco fishing net hang them in the ring.