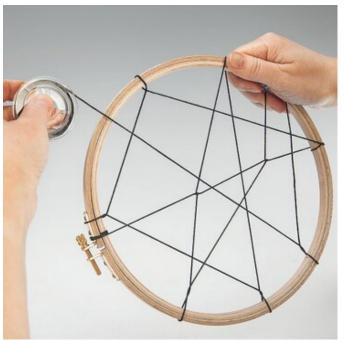

#### Here's how it works

Knot the jewellery cord firmly to the embroidery ring and stretch it to the opposite side. Wrap it around the ring Cord once

Repeat this process until the ring has become one Deco fishing net. At the same time, twist Deco fishing net the individual threads around each other.

At last knot them Cord twice on the ring
Tie the imitation leather strap to the ring with a
double knot and wrap it around the ring as
completely as possible. Fix the end of the tape
again with a knot