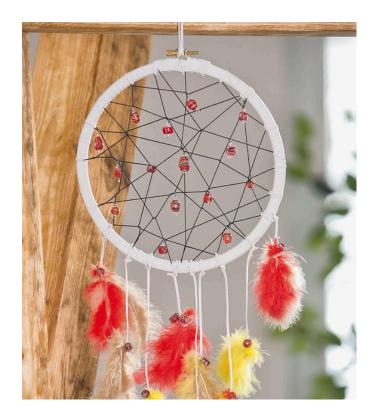

### Dreamcatcher

#### **Instructions No. 585**

Difficulty: Beginner

A stable embroidery ring forms the framework for this modern dream catcher. Wrapped in white and designed with and Feathers in Glass beads bright colours, it will certainly bring you a relaxed sleep and sweet dreams