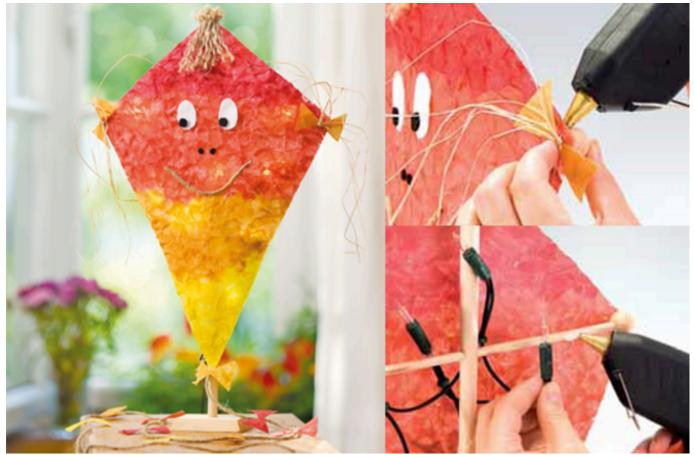

## Drachen als Deko-Leuchte

## **Instructions No. 109**

This Friesian Tree Dragon shines in a wonderful autumnal colour. A miniature chain of lights makes sure of that, which provides many small points of light on the colourful one

Glue the small pieces of straw silk as a colour gradient on the frieze tree. Lamp foil. The frieze tree does not only serve as a stable backbone for the kite in this handicraft idea: here you also attach the chain of lights!