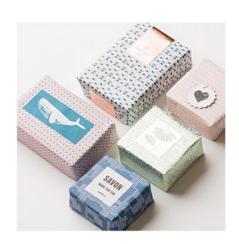

## Pouring soap is very easy!

You need few basics for casting soap: only choose a heat-resistant casting mould, casting soap and a melting pot.

According to your personal taste you can create individual soap bars by using scented oil, Soap colour, care additives. You wish a detailed instruction? Please read the instruction **1439 "Pouring soap".** 

Refined soap reliefs are created by placing a relief inlay in the mould before the casting process. Learn in the instruction no. 1662 "Pouring soap with the contour liner" how easy it is.