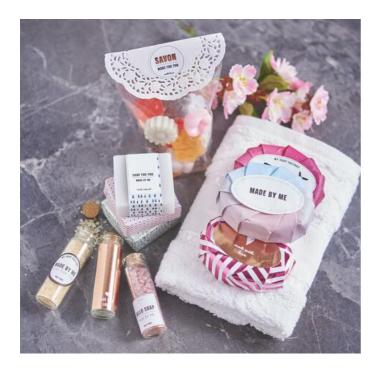

# DIY soaps and bath salts are the ideal gift idea

Bath salts filled into small tubes, the soap bars in noble packaging and provided Paper with pretty stickers result in unique small gifts - friends and acquaintances will certainly be pleased about the pretty and practical presents.