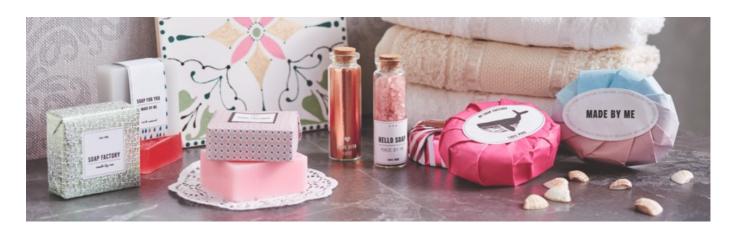

## DIY Seifen & Badesalz selbst gefertigt

Instructions No. 1855

JJJJ Difficulty: Beginner

O Working time: 30 Minutes

Are you interested in homemade soaps? In these basic instructions we have Bath salts compiled all important techniques for making your own soaps.

# DIY soaps and bath salts are the ideal gift idea

Bath salts filled into small tubes, the soap bars in noble packaging and provided Paper with pretty stickers result in unique small gifts - friends and acquaintances will certainly be pleased about the pretty and practical presents.