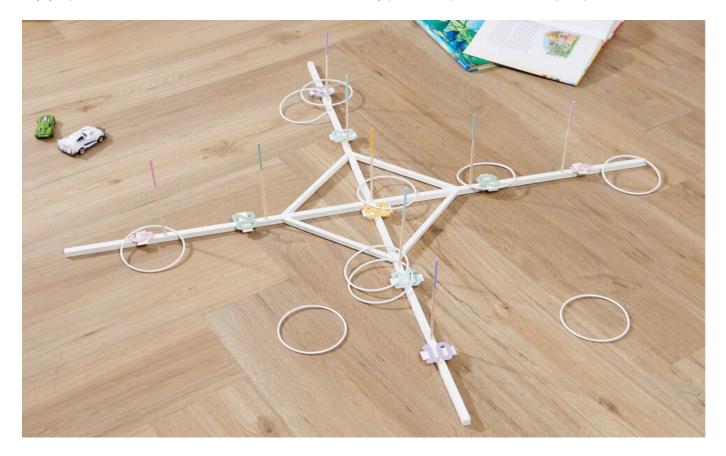

## This is how you organise the throwing game:

Make the throwing cross from three 1 m long square wooden strips, each 10 x 10 mm thick. Use the mitre cutting set to cut 1 squared timber strip in half. Glue these two pieces to the 1 metre long wooden strip with wood glue to form a cross. Saw another one with a 90% mitre into 4 equal pieces and glue these into the cross as cross struts.

Starting from the centre of the wooden cross, draw markings at regular intervals and drill small holes at these points. The "target round bars" will be fixed into these later.

Prime the wood with white paint, then paint the ends of the round bars and the matching wooden numbers (for later scoring). Fix the sticks in the pre-drilled holes with glue and glue the corresponding numerical

values to them.

Depending on the level of difficulty, you can use different sized throwing rings or, as in this case, rings with Ø 15 or Ø 20 cm.

The finished game is also ideal for playing with children or as party fun!

## Article information:

| Article number | Article name                                                         | Qty |
|----------------|----------------------------------------------------------------------|-----|
| 660426         | Wooden square strips of pine10 x 10 mm                               | 3   |
| 696494         | VBS Wooden rods "Ø 5-6 mm"                                           | 1   |
| 697002         | VBS Number assortment, 50 pieces                                     | 1   |
| 612302         | Nature-Pipe ring, Ø 15 cm                                            | 1   |
| 130301         | Mitre Cutting Kit                                                    | 1   |
| 110488         | Ponal express wood glue, 120 g                                       | 1   |
| 13430          | DREMEL 7760 Lite, 15 pcs. accessories, battery multi-tool, USB cable | 1   |
| 13436          | DREMEL 628 Precision Drill Set                                       | 1   |
| 12052402       | VBS Flat brush "BASIC", set of 6                                     | 1   |
| 13916          | VBS Craft paint set "Bonbon"                                         | 1   |