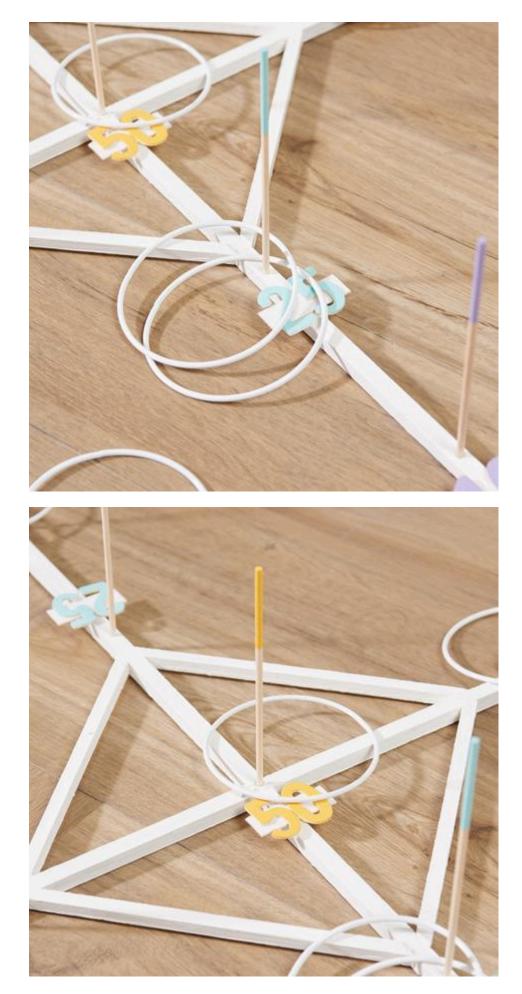

Starting from the centre of the wooden cross, draw markings at regular intervals and drill small holes at these points. The "target round bars" will be fixed into these later.

Prime the wood with white paint, then paint the ends of the round bars and the matching wooden numbers (for later scoring). Fix the sticks in the pre-drilled holes with glue and glue the corresponding numerical

values to them.

Depending on the level of difficulty, you can use different sized throwing rings or, as in this case, rings with Ø 15 or Ø 20 cm.

The finished game is also ideal for playing with children or as party fun!