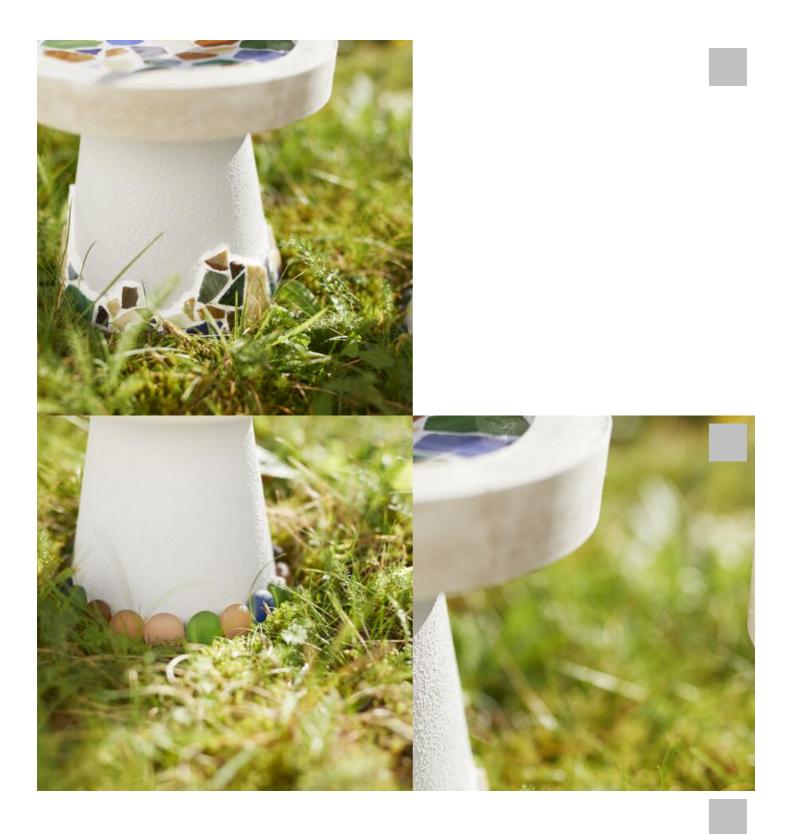

## Designing a concrete bird bath

## Instructions No. 1873

Difficulty: Beginner

Working time: 2 Hours

These noble looking water troughs delight insects and birds. The bowls are cast in concrete and decorated with different coloured muggle and mosaic stones. So the pretty watering troughs become an eye-catcher for your garden.