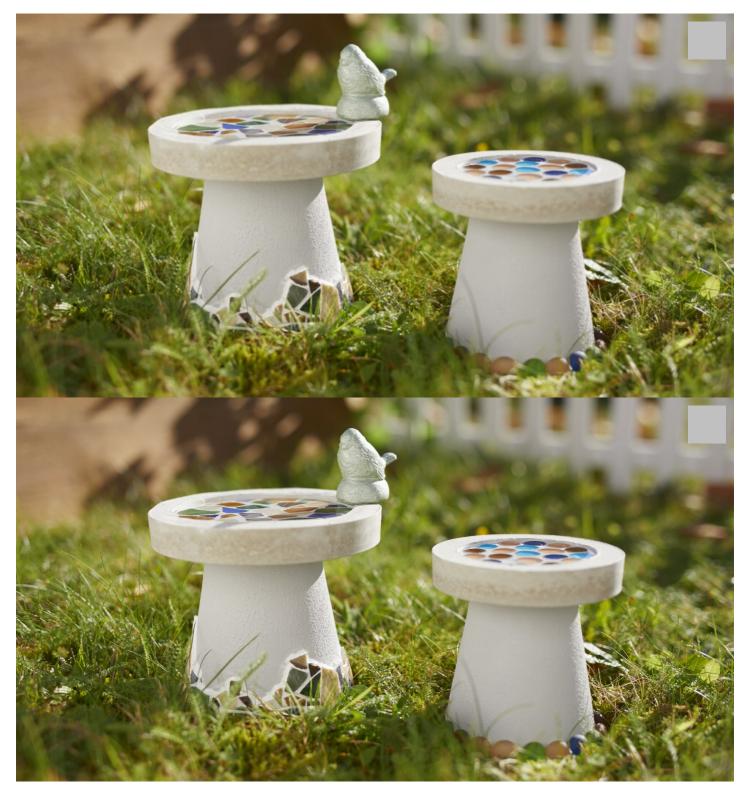

## Designing a concrete bird bath

## Instructions No. 1873

Difficulty: Beginner

Working time: 2 Hours

These noble looking water troughs delight insects and birds. The bowls are cast in concrete and decorated with different coloured muggle and mosaic stones. So the pretty watering troughs become an eye-catcher for your garden.