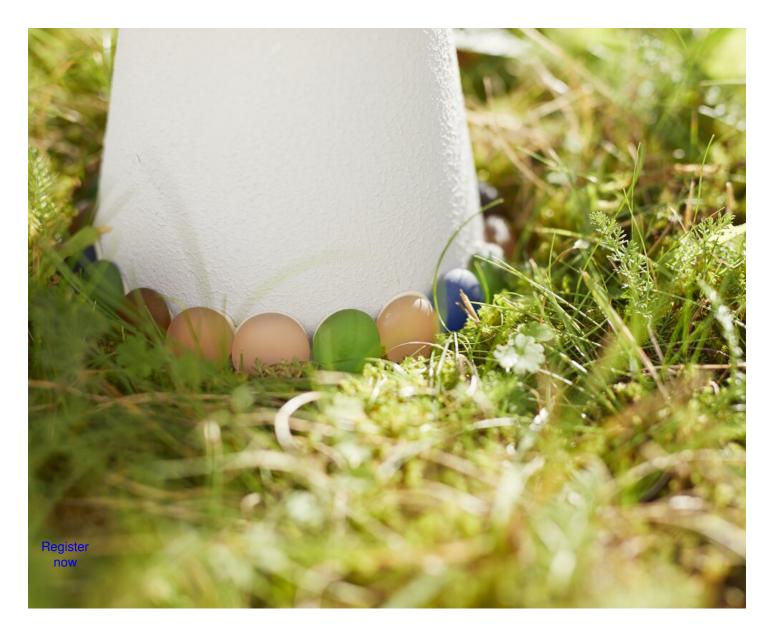

## Designing a concrete bird bath

## Instructions No. 1873

Difficulty: Beginner

Working time: 2 Hours

These noble looking water troughs delight insects and birds. The bowls are cast in concrete and decorated with different coloured muggle and mosaic stones. So the pretty watering troughs become an eye-catcher for your garden.