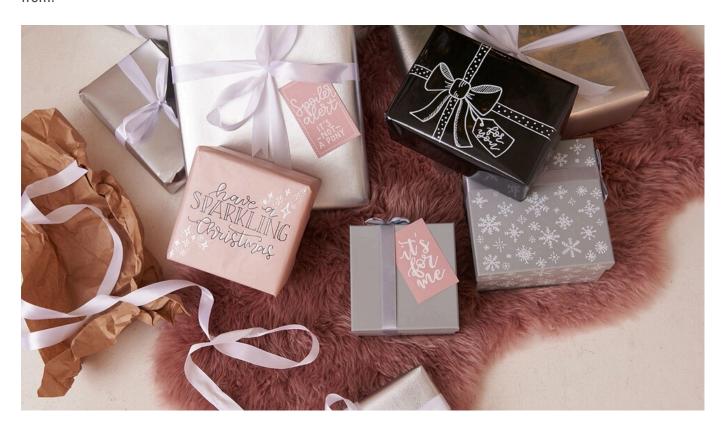

## Design your own wrapping paper

**Instructions No. 2861** 

Difficulty: Beginner

Working time: 1 hour

All the Christmas presents are bought, now they just need to be wrapped nicely. Finding creative gift wrapping is sometimes easier said than done, because off-the-peg wrapping paper is often unimaginative, too kitschy or just doesn't fit the gift properly. You can design your own individual wrapping paper. Your friends and family will be especially pleased when they receive such a lovingly wrapped gift.

There are no limits to your ideas: Christmas greetings in beautiful handwriting, stars, angels, snowflakes or decorative bows - you can do it all simply and easily with edding gloss paint markers. The varnish-like opaque ink holds perfectly on smooth, light and dark surfaces. The versatile markers are available in up to 18 brilliant colours, including white and many metallic colours. There are different line widths to choose from.

## Design your own wrapping paper - individual and personal

Before you start designing, activate the edding gloss paint marker according to the instructions. We recommend trying out the words you want to write on another sheet of paper first. This is the best way to see what you like. You can work with round or square letters, in cursive or block letters.