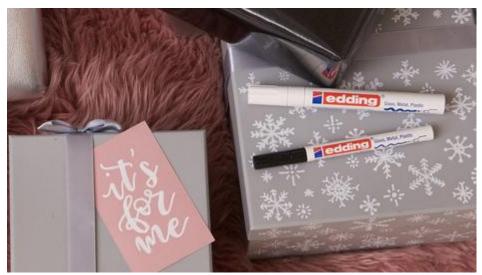

For this packaging, we used silver-coloured wrapping paper and let white snowflakes trickle onto the paper. We used the white edding 780 with an extra-fine tip. There are no limits to your imagination when designing.