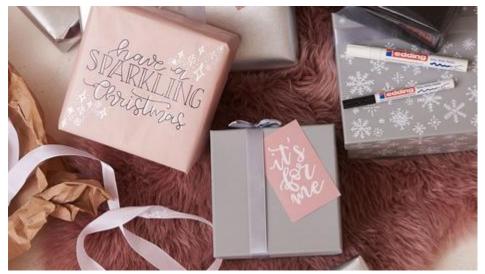

For this packaging, we used silver-coloured wrapping paper and let white snowflakes trickle onto the paper. We used the white edding 780 with an extra-fine tip. There are no limits to your imagination when designing.