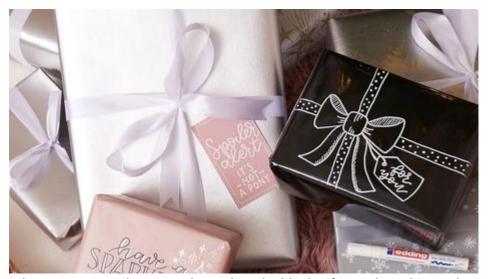

We wrote on the pink package with the black edding 780 and then emphasised individual letters with white shadows (with edding 751).

A large, imaginary bow is enthroned on the black gift. We drew this on the paper with the silver-coloured edding 751 and added a matching gift tag.