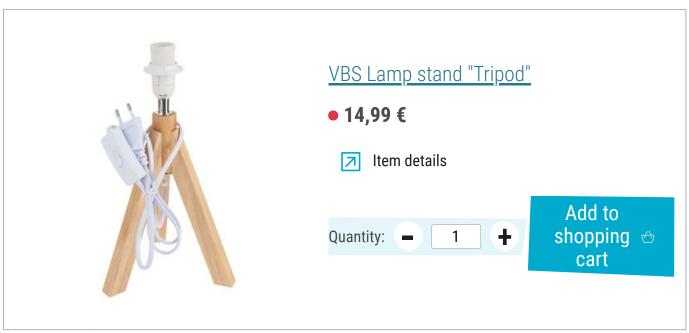

When assembling the lamp, please make sure that you include an **adapter ring**. So the oval Lampshade, which is actually for an E27 socket fits perfectly on the lamp stand with an E14 socket.