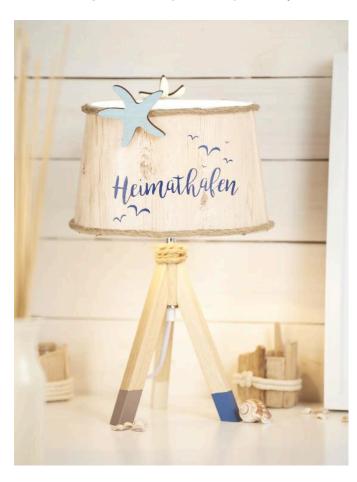

## Design Maritime Lamp

Instructions No. 1636

Difficulty: Advanced

Working time: 45 Minutes

Bring a little **holiday feeling** into your home four walls. With our **maritime designed lamp** you conjure a **wonderful light and** a bright atmosphere in your home.

Cover the lamp feet with masking tape <u>and</u> paint the lower ends with different acrylic paints <u>.</u> In our example we have the colors Navy blue, Grey Brown and Beige was chosen.

Halve the <u>Decopatch paper</u>. The <u>Lampshade</u> with <u>Decopatch glue</u> place the Paper on the Lampshade, press it with a soft brush and smooth it down. Then brush with Decopatch glue.

The <u>Cord glue</u> around the upper and lower edge of the lampshade as well as around the upper edge of the lamp stand using <u>hot melt adhesive</u>. Afterwards you can decorate the lampshade as you wish with diffusers.

Use a plotter, for example the **Silhouette Cameo**, to print maritime motifs to your personal taste on a self-adhesive vinyl film. With our lamp we have plotted the writing home port. Then you stick the motives or the lettering on the Lampshade. If no plotter machine is available, you can also transfer the lettering by hand with a Strich-Ex pen onto the self-adhesive **vinyl film**, then cut out the contours with scissors and stick them on

When assembling the lamp, please make sure that you include an **adapter ring**. So the oval Lampshade, which is actually for an E27 socket fits perfectly on the lamp stand with an E14 socket.