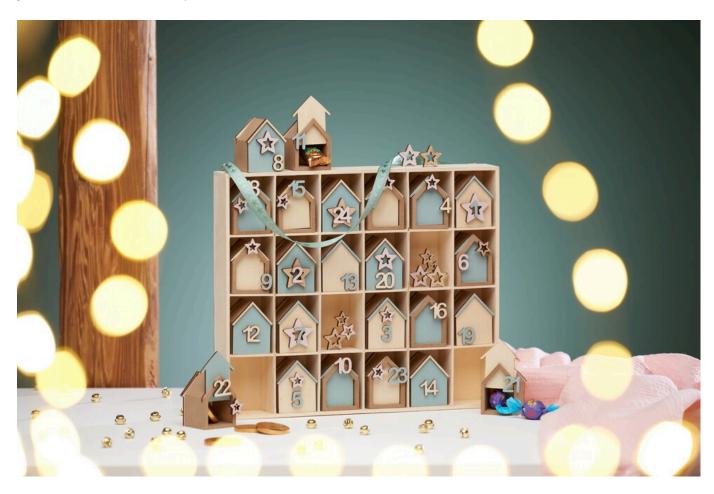

# Design an advent calendar with houses

**Instructions No. 3115** 

Difficulty: Beginner

Working time: 3 Hours

Do you want to add a creative and personal touch to your **advent calendar** this year? With our detailed instructions, you can easily make **unique advent calendar houses** that not only look pretty, but also spread a lot of anticipation for Christmas. Let your creativity run wild and design an advent calendar that will give your home a festive atmosphere.

#### Painting the advent calendar houses and numbers

First, paint the advent calendar houses and advent numbers as you wish with craft paint. Craft paint is specially developed for creative projects and is of high quality. It is available in many different colours. You can let your imagination run wild and choose colours that perfectly match your Christmas decorations.

#### **Decorating with scatter decorations**

While the paint dries, you can paint the scatter decorations such as small stars or snowflakes. Scatter decorations are small decorative elements that add extra charm to your advent calendar houses.

#### Gluing the advent numbers and decorative elements

Once the paint is completely dry, attach the advent numbers and the painted scatter decorations to the respective little houses using handicraft glue. Make sure that you attach the numbers in such a way that the little houses can still be opened. This way, you can place small surprises for Advent in them in the next step.

#### Hanging the advent calendar

Would you like to loop your advent calendar? Then screw small picture eyelets to the back. These eyelets allow you to hang the advent calendar including the little house on a wall or another decorative element using a ribbon. A ribbon in Christmas colours adds a festive touch and ensures that your calendar is perfectly staged.