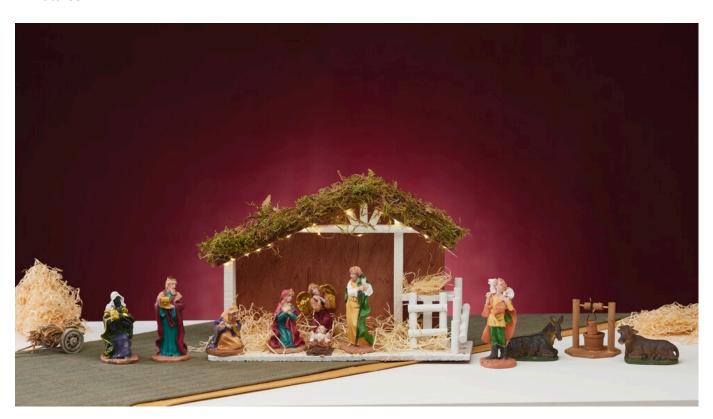

## Design a classic christmas crib

**Instructions No. 2948** 

Difficulty: Beginner

Working time: 2 Hours

The Christmas story is a must at Christmas time. So it makes sense to create a beautiful **traditional christmas crib** yourself. You can give free rein to your creativity with our nativity scenes, nativity figures and miniatures.

## Designing a christmas crib with decorations

Paint the base plate and the wooden beams of the **christmas crib** with white **craft paint**. Glue the **chain of lights** to the lower edge of the roof. Decorate the roof with some **moss**.

Line the base plate with **wood wool** and glue the figures onto the plate as you wish. Add the other **figures** and **decorative items** as you wish.

You can add more and more miniatures as you wish and redesign the christmas crib again and again. If you don't glue the figures on, children can also act out the Christmas story with the christmas crib.