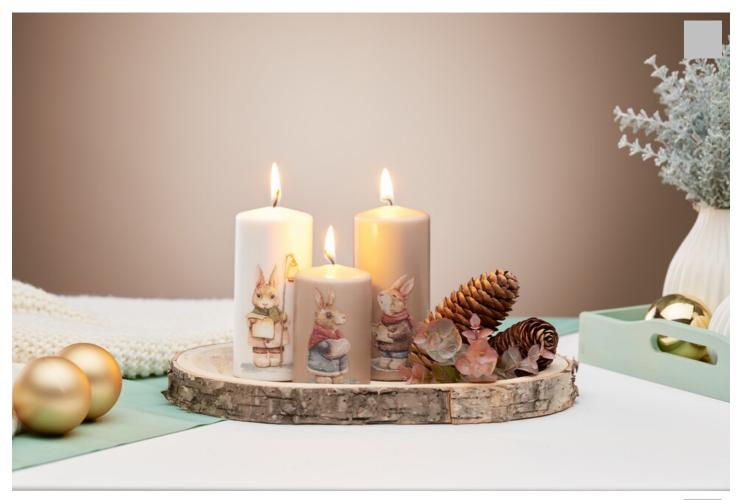

## Design a candle with motif handkerchiefs

Instructions No. 2844

Difficulty: Beginner

Working time: 1 hour

What a **cute decoration** idea for Christmas! With the napkin technique you can apply any**napkin motif to a candle** and create great decorations. Also a great gift idea! The recipient will definitely be happy to receive a personalised candle from you!