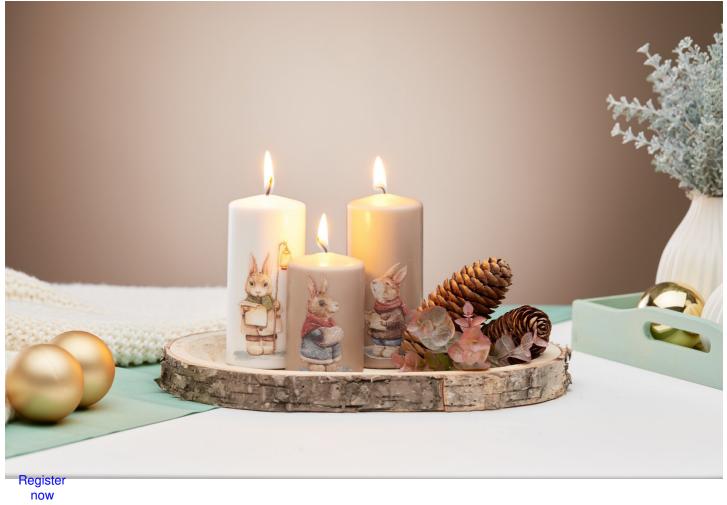

## Design a candle with motif handkerchiefs

Instructions No. 2844

Difficulty: Beginner

Working time: 1 hour

What a **cute decoration** idea for Christmas! With the napkin technique you can apply any**napkin motif to a candle** and create great decorations. Also a great gift idea! The recipient will definitely be happy to receive a personalised candle from you!