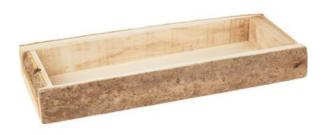

## VBS Decorative tray with bark, Rectangle

8,79 € Item

details Quantity:

1

Add to shopping cart