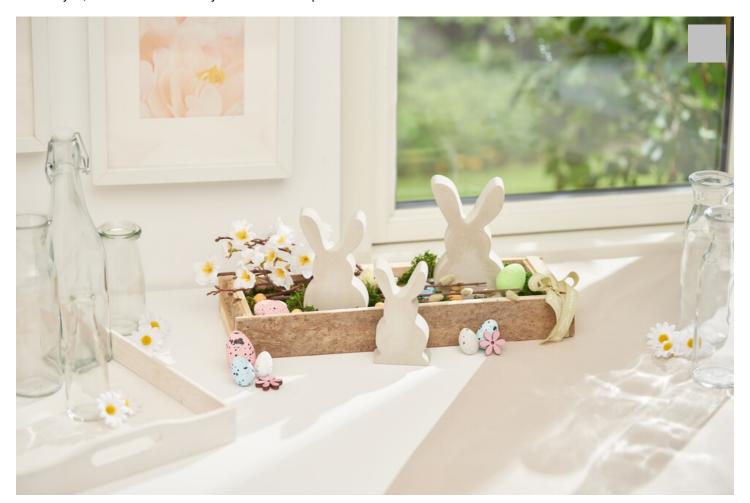

## Decorative tray with watering bunnies

## Instructions No. 3259

Difficulty: Beginner

Working time: 1 hour

Make the **Easter season** even more beautiful and bring spring-like freshness into your home. In just a few simple steps, you can create a**cute bunny family** and an individually decorated tray that will not only be a feast for the eyes, but will also show off your craftsmanship!

## VBS Decorative tray with bark, Rectangle

8,79 € Item

details Quantity:

1

Add to shopping cart

## Casting mould "Rabbit"

8,19 €
RRP 8,99 €
Item
details
Quantity:

1

Add to shopping cart

Article information:

| Article number | Article name                                      | Qty |
|----------------|---------------------------------------------------|-----|
| 10616          | Casting mould "Bunny family"                      | 1   |
| 608558         | VBS Moss "Dark green"                             | 1   |
| 25361          | Peach blossom pussy willow bunch                  | 1   |
| 516587         | Baking spray - release agent for spraying         | 1   |
| 517140-15      | Concrete for creatives1,5 kg                      | 1   |
| 810401         | Mixing cup made of rubber                         | 1   |
| 517003         | Sandpaper, set of 6                               | 1   |
| 830942         | VBS Decorative egg "Color & Sizes Mix", 38 pieces | 1   |
| 25478          | Printed ribbon "Flowers"Hellgrün/Weiß             | 1   |