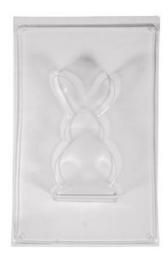

## Casting mould "Rabbit"

8,19 €
RRP 8,99 €
Item
details
Quantity:

1

Add to shopping cart

Article information:

| Article number | Article name                                      | Qty |
|----------------|---------------------------------------------------|-----|
| 10616          | Casting mould "Bunny family"                      | 1   |
| 608558         | VBS Moss "Dark green"                             | 1   |
| 25361          | Peach blossom pussy willow bunch                  | 1   |
| 516587         | Baking spray - release agent for spraying         | 1   |
| 517140-15      | Concrete for creatives1,5 kg                      | 1   |
| 810401         | Mixing cup made of rubber                         | 1   |
| 517003         | Sandpaper, set of 6                               | 1   |
| 830942         | VBS Decorative egg "Color & Sizes Mix", 38 pieces | 1   |
| 25478          | Printed ribbon "Flowers"Hellgrün/Weiß             | 1   |