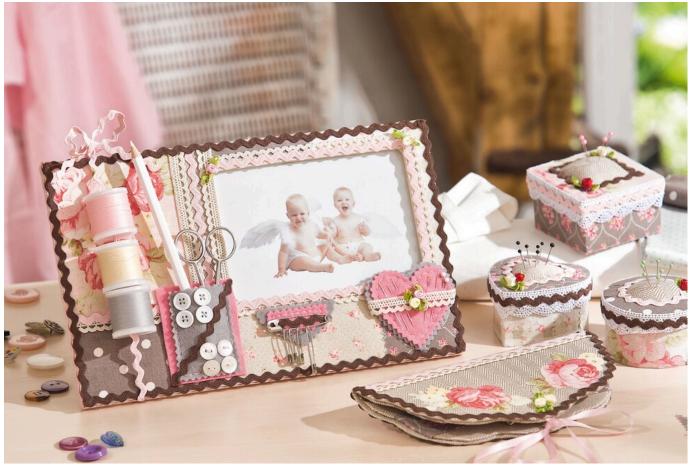

# Decorative helpers for the sewing room

## **Instructions No. 465**

This picture frame offers a lot of space for all the little things you need for sewing. It is covered with fabric cuttings and decorated with ribbons and lace, making it a jewel for your sewing room.

#### **Instruction frame:**

Put together a patchwork pattern from the different fabrics and cut the individual pieces.

Spread a thin layer of wood glue on the frame, place the passepartouts on top and press well.

After a short drying time, stick bobbin lace and zigzag tapes with tape between-Ribbon the blanks and decorate with satin scattered roses.

Cut out different motifs from the two Felt sheets, stick them together on the frame and keep the various small parts in order: 2 hearts for sewing needles, a small pocket for scissors and 2 narrow strips for safety pins.

Tie the sewing thread rolls to the picture-Ribbon frame with zig-zag, attach buttons Needles, etc. to the felt elements.

## Instructions cans:

Cut different fabrics to fit boxes and lids.

Press the passepartouts out of the lids, place them on the sand-coloured Cotton fabric one and cut them out with 1 cm seam allowance

Sew a basting thread around the blanks, put some filler cotton in the middle of the passepartouts and lay the blanks on top. Pull the fabric together with the basting thread on the back of the passepartouts and fix it. Spread a thin layer of wood glue on the boxes and lids, place the fabrics on top and press on well. Cut the cut-outs in the lids free and glue the edges inwards.

Glue the upholstered passepartouts into the lids from below.

Decorate the finished boxes with bobbin lace, zig-zag ribbons and satin florets.