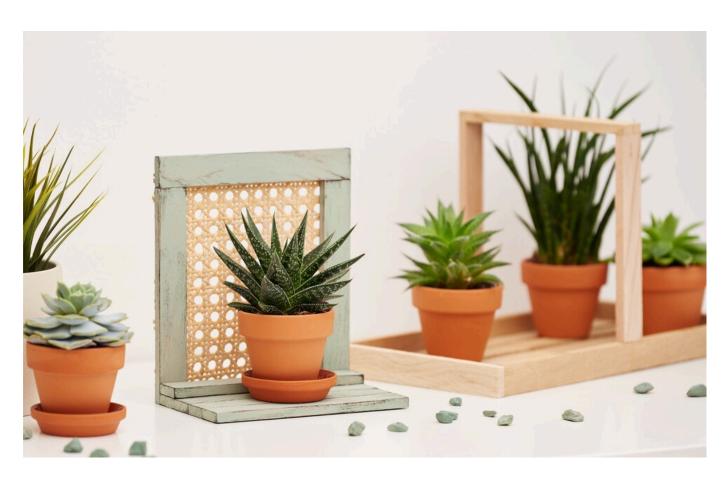

## Decorative frame for plant pot

**Instructions No. 3043** 

Difficulty: Beginner

Working time: 1 hour 30 Minutes

Are you looking for a **beautiful decoration** for indoors or outdoors? Our **frame for plant pots** is easy to make using wooden blocks. With wooden blocks, rattan wickerwork and a little colour, you can create a great eye-catcher.

## This is how you make the frame:

For the **decorative frame**, you will need 12 **craft blocks** made from the wood of your choice. If necessary, you can sand them down once before gluing them together.

First paint all the craft blocks in pastel olive green. If you want the colour to be opaque, apply 2-3 coats. Once the paint has dried, wipe over the blocks with the ink pads to achieve the beautiful shabby chic look. You can then start gluing the individual pieces together.

For the base, glue four craft blocks together. Then create the rectangular frame by gluing four more blocks together at the edges. You will need two frames in total.

Now cut the **rattan weave** to fit the frames. Fix the wickerwork between the two frames using hot glue. Finally, glue the finished frame to the edge of the base plate.

A terracotta pot with a diameter of 6 cm fits perfectly on the decorative frame.