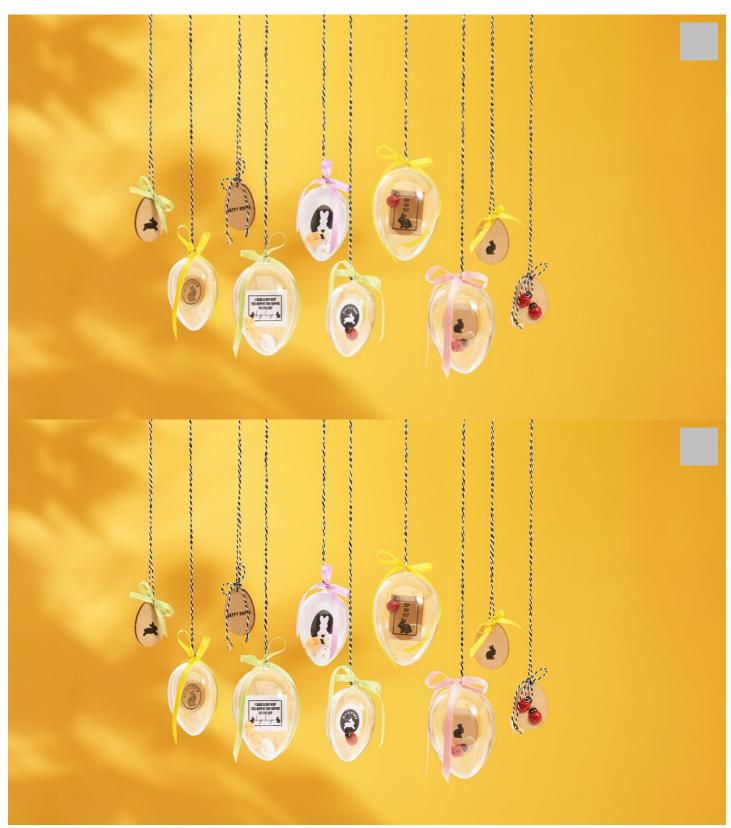

## **Decorative Easter pendants**

## Instructions No. 3230

Difficulty: Beginner

Working time: 1 hour 30 Minutes

Easter is just around the corner! What could be better than homemade decorations to lift the mood? With our simple instructions, you can create pretty acrylic Easter eggs decorations for your Easter bouquet that are guaranteed to attract admiring glances.