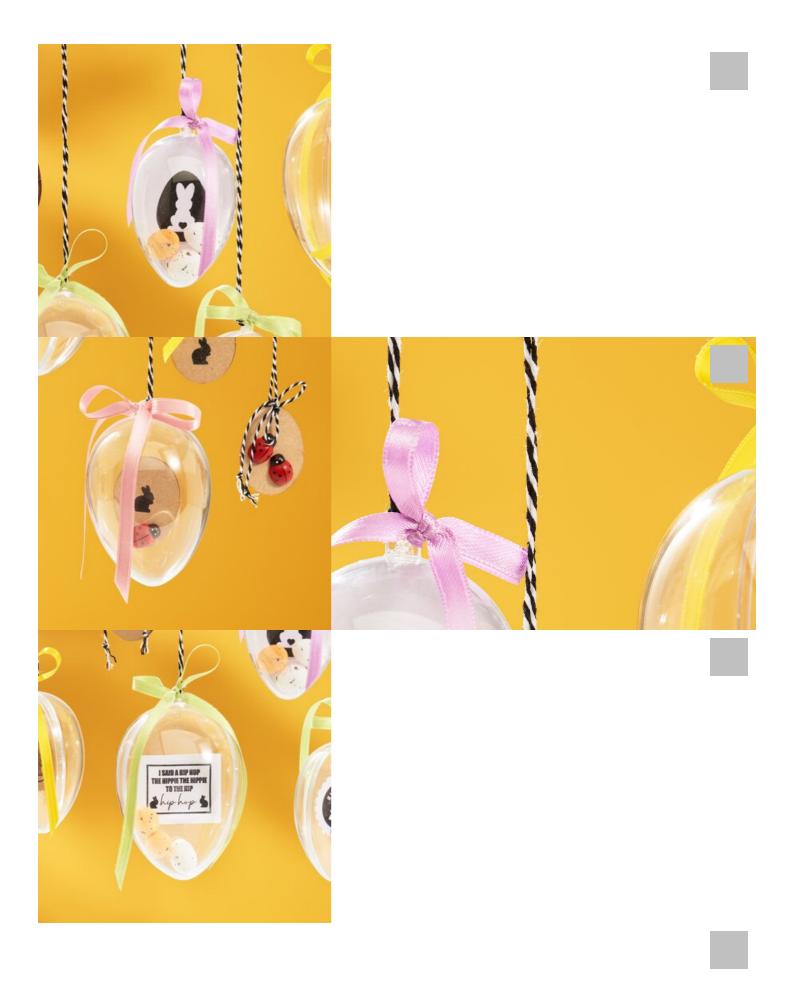

## **Decorative Easter pendants**

## Instructions No. 3230

Difficulty: Beginner

Working time: 1 hour 30 Minutes

Easter is just around the corner! What could be better than homemade decorations to lift the mood? With our simple instructions, you can create pretty acrylic Easter eggs decorations for your Easter bouquet that are guaranteed to attract admiring glances.