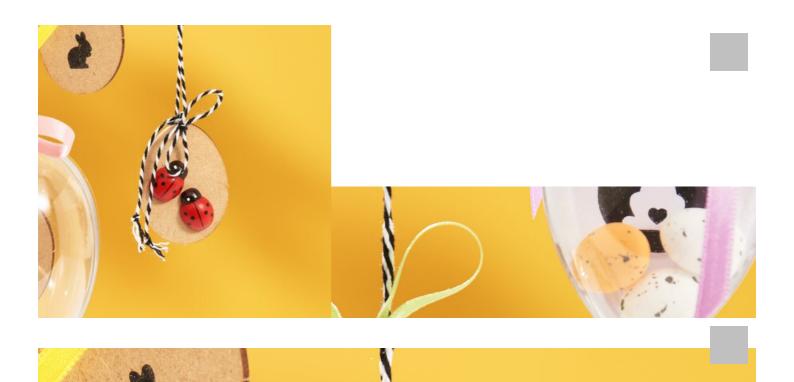

## **Decorative Easter pendants**

## Instructions No. 3230

Difficulty: Beginner

Working time: 1 hour 30 Minutes

Easter is just around the corner! What could be better than homemade decorations to lift the mood? With our simple instructions, you can create pretty acrylic Easter eggs decorations for your Easter bouquet that are guaranteed to attract admiring glances.