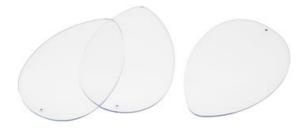

Acrylic egg, 8 cm

1,19 € Item details Quantity:

1

Add to shopping cart

Acrylic separating-/painting disc "Egg", 3 pieces, ca.8 cm

2,89 € Item details Quantity:

1

Add to shopping cart

## Article information:

| Article number | Article name                                                      | Qty |
|----------------|-------------------------------------------------------------------|-----|
| 593274         | Acrylic egg, 8 cm                                                 | 1   |
| 593756         | Acrylic separating-/painting disc "Egg", 3 pieces, ca.8 cm        | 1   |
| 440769         | Acrylic egg, 10 cm                                                | 1   |
| 590502         | Acrylic separating-/painting disc "Egg", 3 pieces, approx. 9.5 cm | 1   |
| 10919          | VBS silicone stamp "Easter greetings                              | 1   |
| 669450         | Decoration pendants "Eggs", 6 pieces                              | 1   |
| 612746         | VBS Wooden scatter decoration "Ladybug"                           | 1   |
| 830942         | VBS Decorative egg "Color & Sizes Mix", 38 pieces                 | 1   |
| 542708-08      | Staz-On Stamp padBlack                                            | 1   |
| 717090         | Clear Stamp holder, set of 3                                      | 1   |
| 54407802       | VBS Craft punch "Circle toothed", Ø 3,8 cm                        | 1   |
| 14084          | VBS Satin ribbon "Candy"                                          | 1   |
| 19172          | Cotton cord, 2 mm, roll of 25 mBlack/White                        | 1   |
| 644303-06      | VBS Double page Adhesive tape6mm                                  | 1   |
| 861069-06      | Kraft paper-Block "Mixed", 3 x 20 sheetsDIN A6                    | 1   |