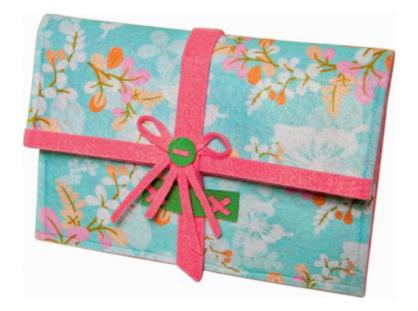

## Deco Felt Bag

Instructions No. 473

JJJJJ Difficulty: Advanced

O Working time: 45 Minutes

A self sewn clutch is the hip companion for every occasion. Design the bag in your personal individual felt look!

#### **Cutting to size**

Rectangles measuring  $28\ cm\ x\ 25\ cm$  are cut from each of the two decorations-Felt sheets . Two more Felt sheets in matching colours are also cut to this size.

The single-coloured Felt sheets ones are then glued onto the back of the decorative felt. Use wood glue for this. The boards are laid on top of each other so that the plain Felt sheets only ones can be seen from the inside.

#### Sewing

In the next step, the sewing machine is used to sew feet wide along the two long and the short edges. Cut two approx. 24.5 cm long and 1 cm wide strips from the plain Felt sheets and glue them to the upper edge of the sewn bag. Cut out the Bag closure and glue it in the middle. Attach the self-adhesive Velcro strap inside to the edge of the bag opening, finally attach the loop and the flap to the bag.