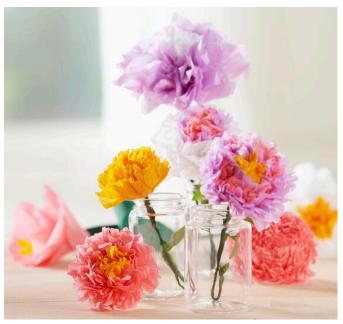

esired colour and put them in the middle of one end of the wire. Press them together at the bottom and fix them to the wire with a little bit of Florist tape. pluck until Silk paper the desired flower shape is created

At the other end of the wire also attach a flower. For the leaves, cut off from Florist tape strips about 5 cm long and wrap them around the wire until they are about 2 cm long. Turn this end twice and round off the corners

Create as many flowers with leaves as you like in this way. Wrap the <u>metal ring</u> around it Florist tape and then wrap and arrange the flowers around the wreath. Add more leaves to your wreath if necessary.

At the end attach a **<u>Satin ribbon</u>** to hang on the wreath.

Discover more great ideas from Silk paper:



### Fairies from Silk paper



**Flowers from Silk paper** 

## Must Have



| Article number | Article name                                            | Qty |
|----------------|---------------------------------------------------------|-----|
| 703192-21      | Tissue paper, 50 x 70 cm, 20g/m², 6 sheetsLemon         | 1   |
| 703192-20      | Tissue paper, 50 x 70 cm, 20g/m², 6 sheetsGolden yellow | 1   |
| 703192-00      | Tissue paper, 50 x 70 cm, 20g/m², 6 sheetsWhite         | 1   |
| 703192-38      | Tissue paper, 50 x 70 cm, 20g/m², 6 sheetsPink          | 1   |
| 703192-39      | Tissue paper, 50 x 70 cm, 20g/m², 6 sheetsOld Pink      | 1   |
| 703192-84      | Tissue paper, 50 x 70 cm, 20g/m², 6 sheetsLight Lilac   | 1   |
| 703192-11      | Tissue paper, 50 x 70 cm, 20g/m², 6 sheetslime Green    | 1   |
| 601