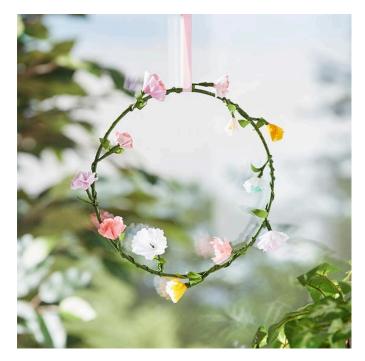

#### Working time: 45 Minutes

Create this **pretty wreath of silk flowers** with a few simple steps and a little skill. It looks great and attracts admiring glances. Perfect for decorations on windows or doors.

### This is how you design the wreath:

Cut your desired <u>Silk paper</u> cut it into strips, a little wider than your **punching motif**. Fold it so that you can make several circles at the same time for the flowers with a <u>Craft Punch</u> can punch out. For one flower you need about 3-4 tissue paper circles. Now lay the folded Silk paper one with any one of them Craft cardboard sheet in the Craft Punch and punch out circles. You only Craft cardboard sheet need it for the punching to work. Repeat this process until you have created all the colours you want for your flowers.

Now cut off approx. 15 cm of <u>winding wire</u> from and <u>Florist tape</u> wrap.

Now take about 3 - 4 tissue paper circles in the desired colour and put them in the middle of one end of the wire. Press them together at the bottom and fix them to the wire with a little bit of Florist tape. pluck until Silk paper the desired flower shape is created

At the other end of the wire also attach a flower. For the leaves, cut off from Florist tape strips about 5 cm long and wrap them around the wire until they are about 2 cm long. Turn this end twice and round off the corners

Create as many flowers with leaves as you like in this way. Wrap the <u>metal ring</u> around it Florist tape and then wrap and arrange the flowers around the wreath. Add more leaves to your wreath if necessary.

At the end attach a **<u>Satin ribbon</u>** to hang on the wreath.

Discover more great ideas from Silk paper: