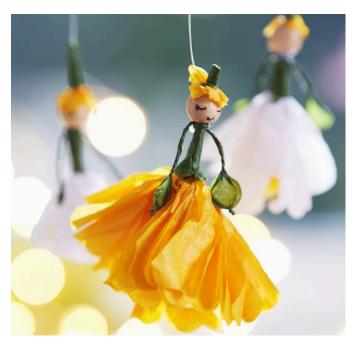

4 tissue paper circles in the desired colour and put them in the middle of one end of the wire. Press them together at the bottom and fix them to the wire with a little bit of Florist tape. pluck until Silk paper the desired flower shape is created

At the other end of the wire also attach a flower. For the leaves, cut off from Florist tape strips about 5 cm long and wrap them around the wire until they are about 2 cm long. Turn this end twice and round off the corners

Create as many flowers with leaves as you like in this way. Wrap the <u>metal ring</u> around it Florist tape and then wrap and arrange the flowers around the wreath. Add more leaves to your wreath if necessary.

At the end attach a **<u>Satin ribbon</u>** to hang on the wreath.

Discover more great ideas from Silk paper:



### Fairies from Silk paper



**Flowers from Silk paper** 

## Must Have



| Article number | Article name                                            | Qty |
|----------------|---------------------------------------------------------|-----|
| 703192-21      | Tissue paper, 50 x 70 cm, 20g/m², 6 sheetsLemon         | 1   |
| 703192-20      | Tissue paper, 50 x 70 cm, 20g/m², 6 sheetsGolden yellow | 1   |
| 703192-00      | Tissue paper, 50 x 70 cm, 20g/m², 6 sheetsWhite         | 1   |
| 703192-38      | Tissue paper, 50 x 70 cm, 20g/m², 6 sheetsPink          | 1   |
| 703192-39      | Tissue paper, 50 x 70 cm, 20g/m², 6 sheetsOld Pink      | 1   |
| 703192-84      | Tissue paper, 50 x 70 cm, 20g/m², 6 sheetsLight Lilac   | 1   |
| 703192-11      | Tissue paper, 50 x 70 cm, 20g/m², 6 sh