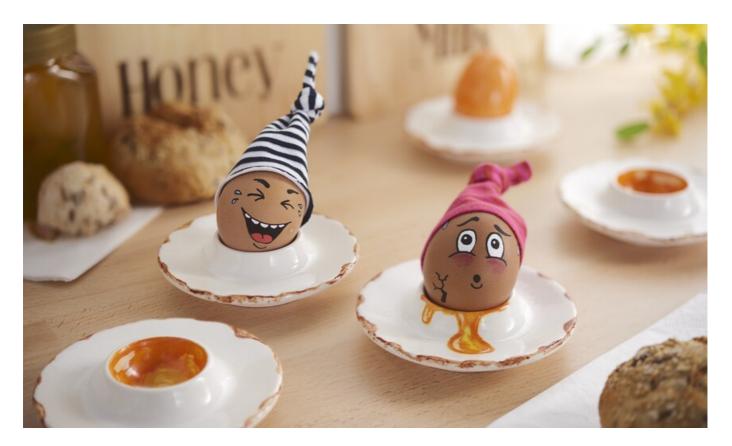

## Create fun breakfast eggs

Instructions No. 1913 JJJJ Difficulty: Beginner O Working time: 1 hour 30 Minutes

Start your day with a laugh. The sewn hats do not look funny only, but keep your **breakfast eggs nice and warm.** The **suitably designed porcelain egg cups** make breakfast even more of an eye-catcher.

## There you go:

Paint the **eggcups** with **porcelain paint** according to your wishes. In our example the middle of the egg cup was painted with yellow paint and the edge with brown paint, so the egg cup looks like a fried egg. Allow the porcelain paint to dry well and then fire it according to the instructions on the package.

For the hats: Transfer the pattern in the broken fabric to the Jersey fabricCut this to size. Sew your piece of fabric together along the long side with the sewing machine with a straight stitch. If necessary, trim the seam with a zigzag stitch.

Then turn the cap over and make a knot in the tip

Now the eggs are decorated. For this you paint faces on boiled eggs. You can do this as you like or you can apply our template to your eggs. Now put the cap on the eggs and place it in the egg cups.