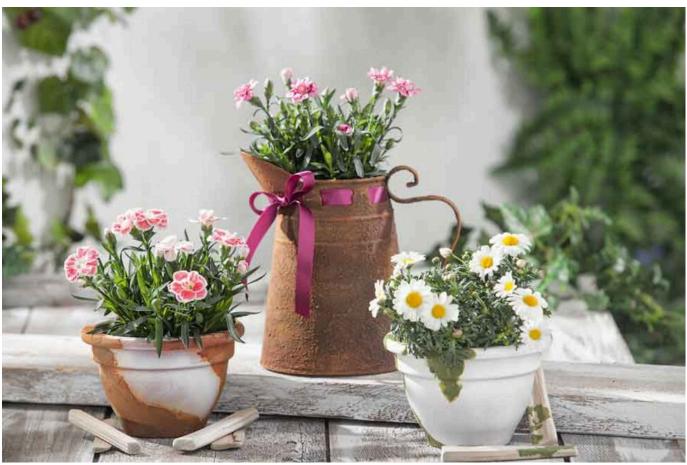

# Create a rust effect on decorative objects

**Instructions No. 1515** 

Difficulty: Beginner

Working time: 20 Minutes

Whether Rust or moss - the current decoration trend is towards **Shabby Chic**. New objects are trimmed to old ones and give your decorations their very special charm.

Many decorative objects for **garden and terrace are** designed in the current **Rust look** and give the environment a rustic **look**.

Expensive money spent on rusty decoration objects was yesterday, because now there is the Easy **Rust**Paste and the Easy Rust Liquid! How you can easily create the rusty effect for your decorative objects yourself, we will show you in these instructions