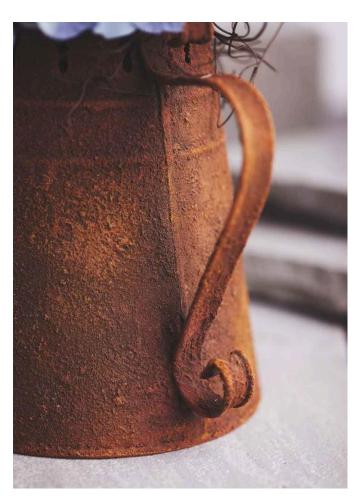

#### And here's how it works:

- 1. Apply the dark Rust paste in the colour Rusty
  Brown over a large area of your decorative object.
  You can apply it with a thick brush or sponge. Let the paint dry. You can also blow-dry the paste to speed up the drying time.
- 2. Now apply a **second layer of rust paste in the colour Rusty Red** and let it dry as well.
- 3. Put some Easy Rust Liquid in a bowl and dab and wipe the **liquid along the edges.** A rustic effect is created and the typical Rust-look is perfect!