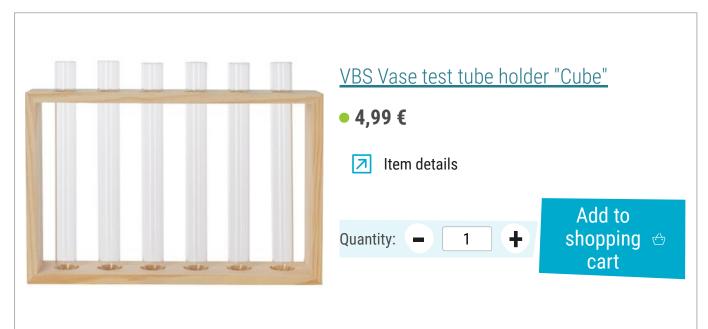

## Must Have

Article information:

| Article number | Article name                        | Qty |
|----------------|-------------------------------------|-----|
| 695886         | VBS Vase test tube holder "Cube"    | 1   |
| 560085-80      | VBS Craft paint, 50 mlWhite         | 1   |
| 550505-06      | VBS Bristle brushes "Nature"Size 06 | 1   |
| 330350         | VBS Painting sponges, 3 pieces      | 1   |