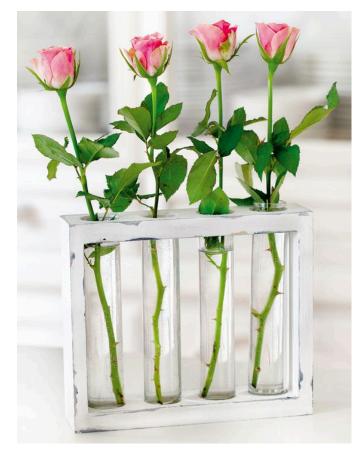

## Country Style Test Tube Vase

**Instructions No. 1009** 

This Test tube-vase promises a completely different look for your flower arrangement. Arranged next to each other, even the smallest flowers are shown to advantage. Place individual stems in the test tubes and let them appear puristic. If you like, attach small brackets for wall mounting on one side.

And it is as simple as this:

Prime the wooden element in white and let it dry. Accentuate the edges with black paint, which you apply with a brush, by gently pulling over the edges.