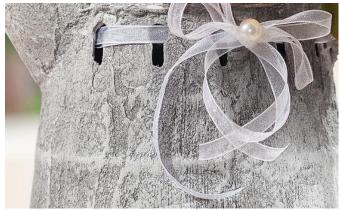

Print out the design template and transfer the lettering to the jug. Paint it with the VBS Pearl-Pen after.

As a special something, pull a white Organza ribbon through the slits of the metal jug, tie a bow and - if desired - pierce a Pin with a bead head through the middle of the bow.