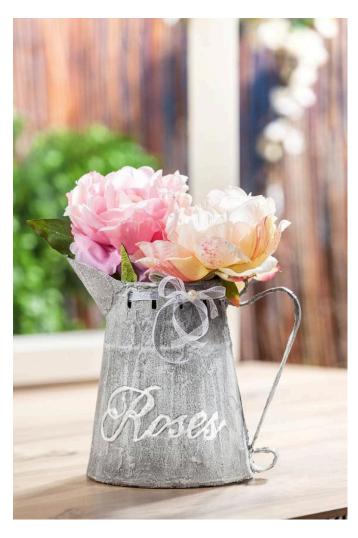

Print out the design template and transfer the lettering to the jug. Paint it with the VBS Pearl-Pen after.

As a special something, pull a white Organza ribbon through the slits of the metal jug, tie a bow and - if desired - pierce a Pin with a bead head through the middle of the bow.

The jug is ideal for presenting fresh peonies.

Alternatively, artificial flowers can be used for decoration. The fake hydrangeas, ranunculus or roses remain permanently decorative.