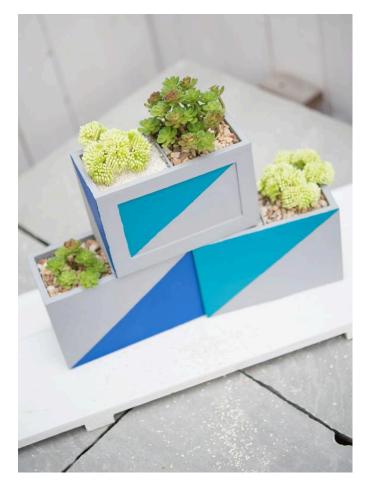

# Contemporary flower box in concrete design

#### Instructions No. 1459

Difficulty: Beginner

Working time: 10 Minutes

Small succulents in plant bowls with trendy concrete look are a great decoration for garden & terrace, for the balcony.

### The concrete planter boxes are so easy to make

The small utensil boxes are first primed with concrete paint in dark grey. This is easily done with a Paint sponge .

After drying, simply delimit areas with masking tape, which are then painted with turquoise or blue or azure paint. With a Paint sponge dotted on these paint applications also succeed particularly evenly.

#### Planting the concrete flower boxes:

To enable you to plant natural flowers on the designed boxes, seal the surfaces of the interior walls with a weatherproof varnish or protective film.

For artificial flowers, fill the recesses of the flower boxes with Flower arrangement foam . Into these can be put artificial green plants or flowers quite simply. The Flower arrangement foam is then sprinkled with decorative gravel or similar small stones and is therefore no longer visible.