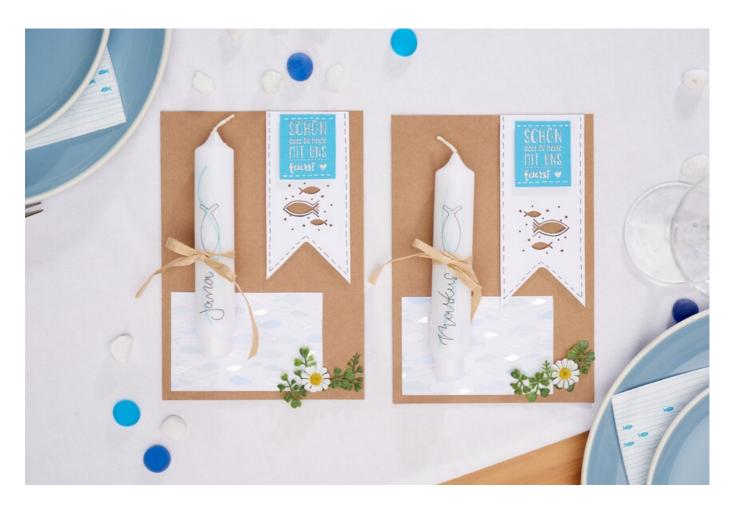

## Confirmation Menu Cards

Instructions No. 2744

JJJJ Difficulty: Beginner

O Working time: 2 Hours

Special cards for a special occasion - With little material you can create great menu cards for the confirmation yourself. The personalised candles are a special highlight.

## Make beautiful menu cards

Use the kraft card menu cards as the basis for the card. To refine them even further, simply follow our example and design the card with different papers, pens and a punch. The individual elements are attached with VBS craft glue or 3D adhesive pads.

The candles are designed with the help of tissue paper.

To attach the candles to the cards, simply punch two holes with the hole punch. Then just thread the raffia through them and tie the candle with it. Done!