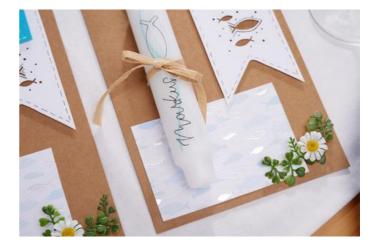

The candles are designed with the help of tissue paper.

To attach the candles to the cards, simply punch two holes with the hole punch. Then just thread the raffia through them and tie the candle with it. Done!