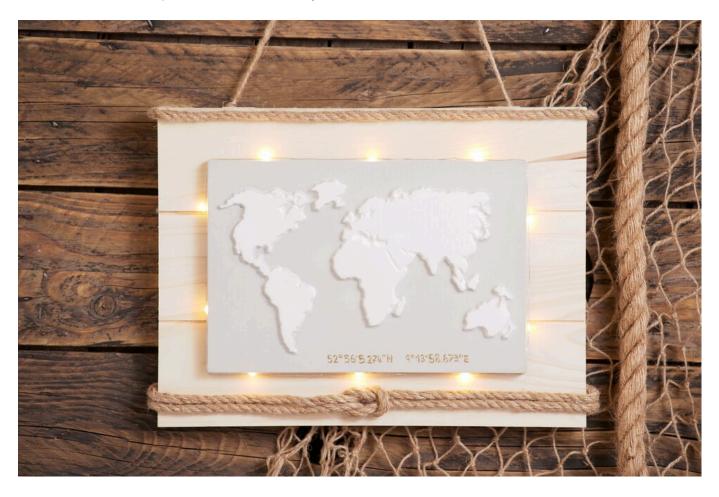

#### Working time: 45 Minutes

The picture relief is a wonderful example of how well different casting compounds harmonize together. With casting concrete and Raysin or Keraflott casting compound a great picture relief is created. With light it is mounted on a wooden plate and becomes an eye-catcher.

Arrange a micro <u>light chain</u> around the picture relief and fix it too. You should use hot glue to fix this chain of lights (easier to remove later).

#### Decorate

**Decorate** the decorative wooden panel with a sisal cord. Label the picture relief with the coordinates of your favourite place - both give your picture that special something.