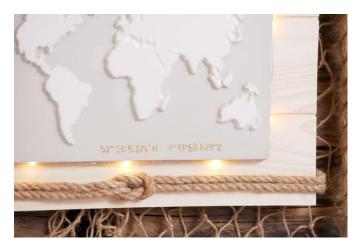

#### Decorate

**Decorate** the decorative wooden panel with a sisal cord. Label the picture relief with the coordinates of your favourite place - both give your picture that special something.