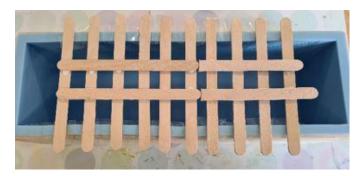

#### Preparing and filling the mould

To prevent the test tubes from slipping when filling, you can make a small grid out of wooden sticks. To do this, place several wooden sticks vertically in front of you. These should be placed next to each other at the same distance if possible. Glue two wooden sticks horizontally to the vertical wooden sticks. This will create small squares into which the test tubes will fit.

Mix 20 tablespoons of concrete with water to a creamy mass and pour it into the mould. The mould should then be tapped lightly on the surface to allow air bubbles to rise.

Press the test tubes through the grid into the concrete and let everything dry for about 24 hours.