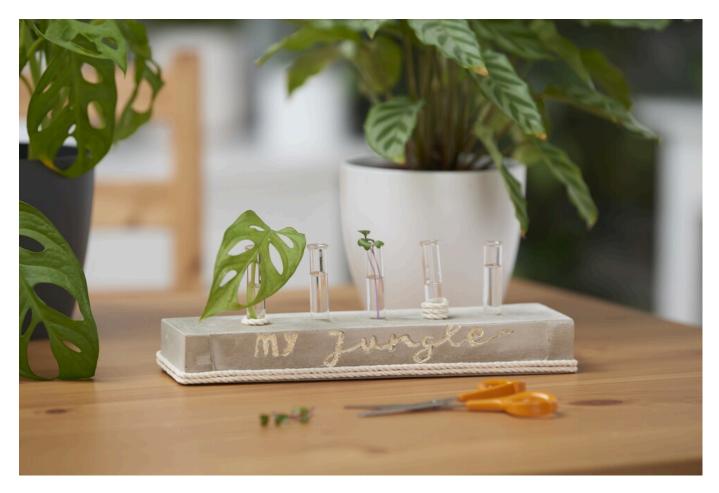

# Concrete plant nursery

Instructions No. 2563

Difficulty: Beginner

Working time: 2 Hours

With many indoor plants, you can create a green Urban Jungle in your home. For even more plants, you can easily grow new green plants from cuttings. This decorative plant nursery made of concrete offers your offshoots a safe place to grow.

## Finish the plant nursery

Finally, finish the growing station: smooth the edges with sandpaper, colour the lettering with VBS craft paint ivory and decorate the test tubes and the edge of the concrete mould with a cord.