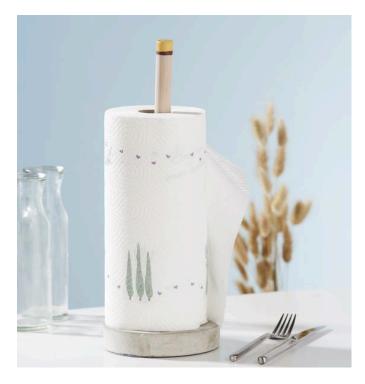

## Concrete kitchen roll holder

#### **Instructions No. 2269**

Difficulty: Beginner

Working time: 1 hour

Our **kitchen roll holder** is not only practical, but also looks great. Through the casting technique with concrete, you can easily create this **pretty eye-catcher**. The weight of the concrete makes the holder nice and heavy, so that it doesn't fall over easily - which makes it ideal for barbecues on the garden table!

# This is how you make the concrete stand:

Saw the beech round stick to the desired length. Spray the small **casting mould** with baking spray release agent to make it easier to remove the casting later.

Mix approx. 20 tablespoons of **concrete** with water to a creamy mass and then pour it into the small casting mould. Insert the shortened beech round stick in the middle of the concrete mass, fix it so that it does not fall over or slip during the drying process and leave to dry for approx. 24 hours.

Then carefully remove the casting from the mould. Smooth the edges with sandpaper.

Now you can paint the beech round stick as you like with **craft paint**. Place the concrete base on a felt plate and outline it with a pencil. Cut it out with scissors and stick it under the foot with VBS craft glue. This helps to ensure that the kitchen roll holder does not scratch anything and can be pushed around better.