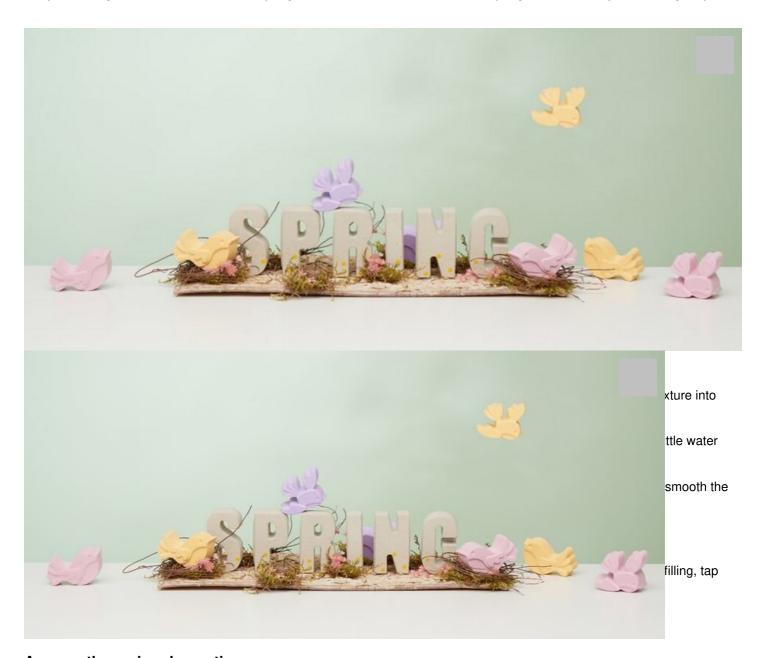

## Arrange the spring decorations

- 1. Decorate the concrete letters with coloured dots as desired. It is best to use craft paint and the end of a bamboo skewer for this. 2.
- 2. When dry, glue the letters to the VBS tree rings with hot glue.
- 3. Complete the arrangement with moss, decorative willow and Glixia dried flowers. Use hot glue to fix them in place.
- 4. Finally, glue on the colourful birds with hot glue.