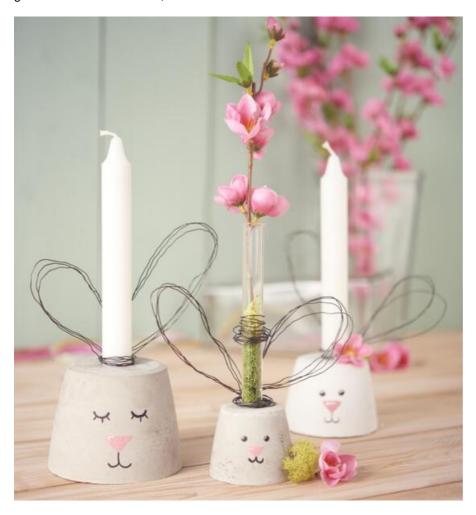

## Concrete candleholders

## Instructions No. 1767

Difficulty: Beginner

Working time: 1 hour

At Easter the decoration may be a little more original. How about these cuteconcrete candlesticks, for example? They look great on the window band, on the table or even on the chest of drawers - not at Easter only time!