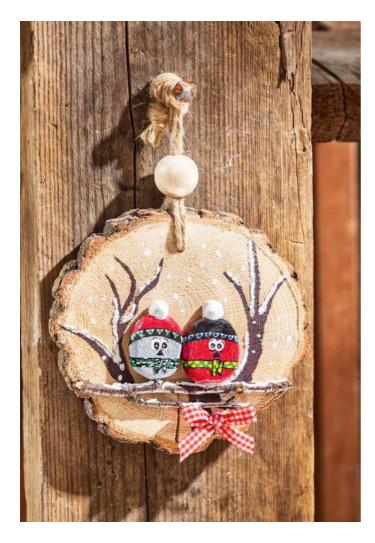

### Modelling and painting the birds

2 oval slices are formed from **kneaded concrete**. Two plasticine balls are moulded onto these (bobble of caps). Let the plasticine concrete harden overnight. The next day you can paint the two winter birds to your own taste with Handicraft paint . For this idea we have VBS Hobby Color paint and a fine brush is used.

### **Prepare tree disc**

In order to hang the **tree disc** well, a hole is first drilled in it with a cordless drill.

To ensure that the tree disc can be painted well, the birds and a small matching natural branch are first positioned as a branch without glue. This is the best way to estimate where small brown branches should be painted on the disc, which are then painted on with brown Handicraft paint and white Decorative snow

#### Finish

After the paint has dried, simply stick on the birds together with the small twig and a decorative bow

Thread **Jute yarn** through the hole, pull this onto a **Wooden ball** and knot it carefully to the suspension belt.