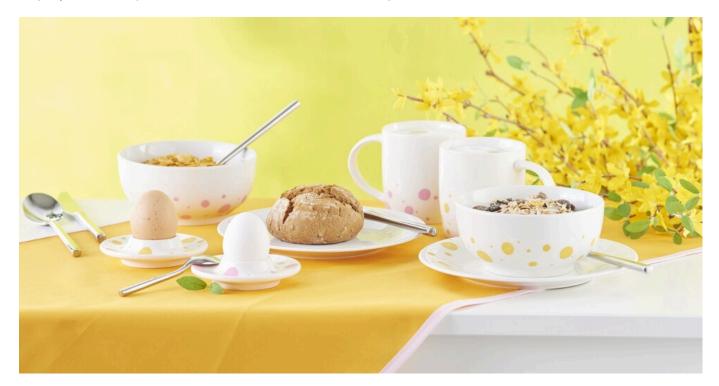

#### Working time: 5 Hours

This table decoration is guaranteed to put you in a good mood in the morning. The white tableware with brightly coloured spots and the self-sewn table runner bring colour and fun to the breakfast table.

## Decorate the tableware:

To add a splash of colour to the table, you can easily paint white porcelain with porcelain paints. It is important not to paint drinking and cutting surfaces, as the colours are not food-safe.

The painted dishes are baked in the oven according to the package instructions. The paint is then dishwasher safe.

Must Have

VBS Cereal Bowl, 4 pcs.

• 12,55 €

Item details

Quantity:

1

Add to shopping cart