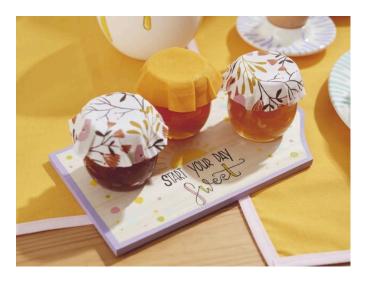

you in a good mood in the morning. The white tableware with brightly coloured spots and the self-sewn table runner bring colour and fun to the breakfast table.



### Sew table runners and napkins:

For two table runners, cut 50 cm each to the full fabric width (147 cm). Per napkin 45 x 45 cm.

Bind the napkins all around with bias tape.

Fold the short sides of the table runner twice, press and topstitch. Border the long sides with the bias tape as well.

## Decorate the tableware:

To add a splash of colour to the table, you can easily paint white porcelain with porcelain paints. It is important not to paint drinking and cutting surfaces, as the colours are not food-safe.

The painted dishes are baked in the oven according to the package instructions. The paint is then dishwasher safe.



Must Have

VBS Cereal Bowl, 4 pcs.

• 12,55 €

Item details

Quantity:

1

Add to shopping cart

This colourful <u>serving tray with jam jars</u> adds more cheer to the table.



# **New instructions**

Straight to your inbox every week

Register now >

Article information:

| Article number | Article name                                  | Qty |
|----------------|-----------------------------------------------|-----|
| 395366-04      | Bias tapeLight pink                           | 1   |
| 393508         | VBS Sewing thread set "Assorted colours"      | 1   |
| 347556         | KREUL Disappearing ink pen                    | 1   |
| 460019         | VBS Patchwork ruler, 60 cm                    | 1   |
| 391122         | Clover Cloth Clips "Wonder Clips"             | 1   |
| 12269