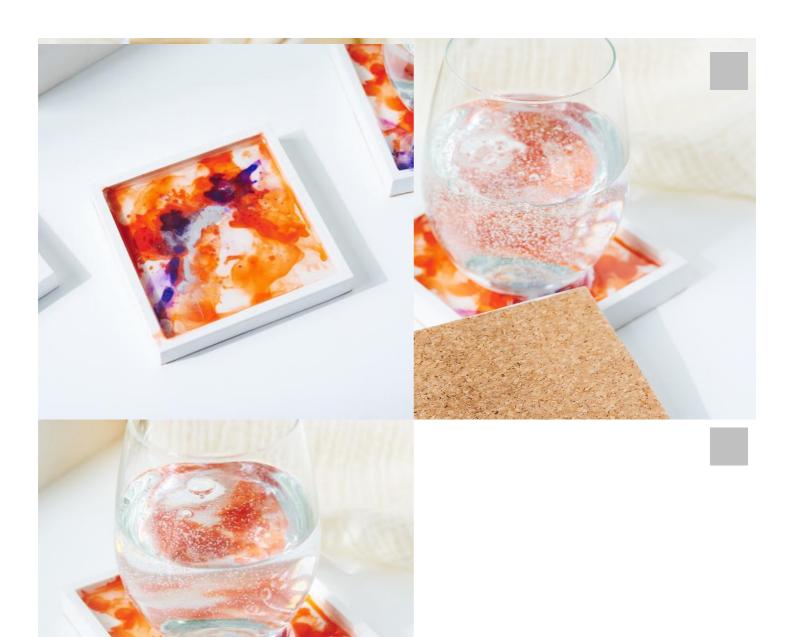

# Colourful coasters made from Raysin

#### Instructions No. 3066

Difficulty: Beginner

Working time: 1 hour 45 Minutes

These creative instructions invite you to design your own unique coaster that is not only practical, but also a real work of art! With Alcohol Ink, you can playfully blend colours to create fascinating patterns and colour gradients. Immerse yourself in the world of colour and discover the joy of experimenting! So grab your materials and let your imagination run wild!