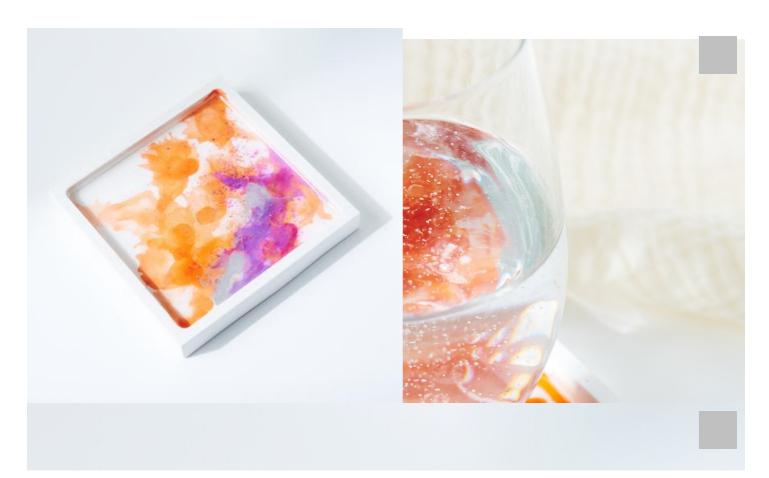

# Colourful coasters made from Raysin

#### Instructions No. 3066

Difficulty: Beginner

Working time: 1 hour 45 Minutes

These creative instructions invite you to design your own unique coaster that is not only practical, but also a real work of art! With Alcohol Ink, you can playfully blend colours to create fascinating patterns and colour gradients. Immerse yourself in the world of colour and discover the joy of experimenting! So grab your materials and let your imagination run wild!