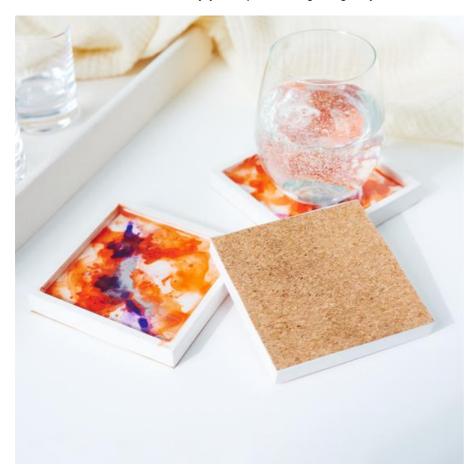

# Colourful coasters made from Raysin

#### Instructions No. 3066

Difficulty: Beginner

Working time: 1 hour 45 Minutes

These creative instructions invite you to design your own unique coaster that is not only practical, but also a real work of art! With Alcohol Ink, you can playfully blend colours to create fascinating patterns and colour gradients. Immerse yourself in the world of colour and discover the joy of experimenting! So grab your materials and let your imagination run wild!