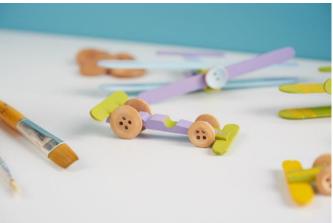

#### Cars:

Glue four buttons as wheels to a clothes peg. For our cars, we used smaller buttons at the front than at the back to emphasise the race car character more.

For the spoiler and front wing, glue a small wooden spatula to each.