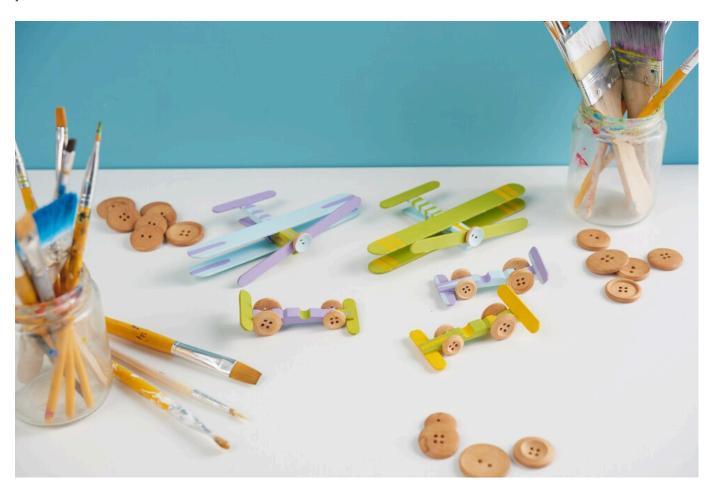

## Clothes pegs Fleet speedsters

**Instructions No. 2476** 

Difficulty: Beginner

Working time: 3 Hours

Our **clothes pegs** can be turned into speedy racers in no time at all. All you need is a little material and you're ready to go. A little paint and glue and in no time at all you have your own fleet of **racing cars** and great **planes**.

### This is how the cars and planes are designed:

First paint the **wooden sticks**, **clothes pegs** and **buttons** with craft paint according to your wishes. We chose pastel colours for our aeroplanes and racing cars. Of course, bright or metallic colours are also possible.

#### Cars:

Glue four buttons as wheels to a clothes peg. For our cars, we used smaller buttons at the front than at the back to emphasise the race car character more.

For the spoiler and front wing, glue a small wooden spatula to each.

#### Planes:

Glue on a wooden spatula as the wing and the airfoil. Next, attach the elevator at the back with some glue. For the propeller, glue on a wooden spatula at the front with a button over it.

**New instructions** 