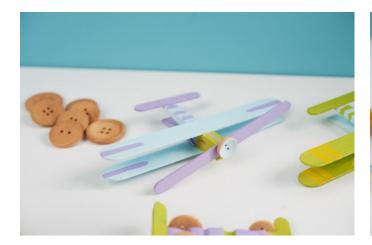

#### Planes:

Glue on a wooden spatula as the wing and the airfoil. Next, attach the elevator at the back with some glue. For the propeller, glue on a wooden spatula at the front with a button over it.

**New instructions** 