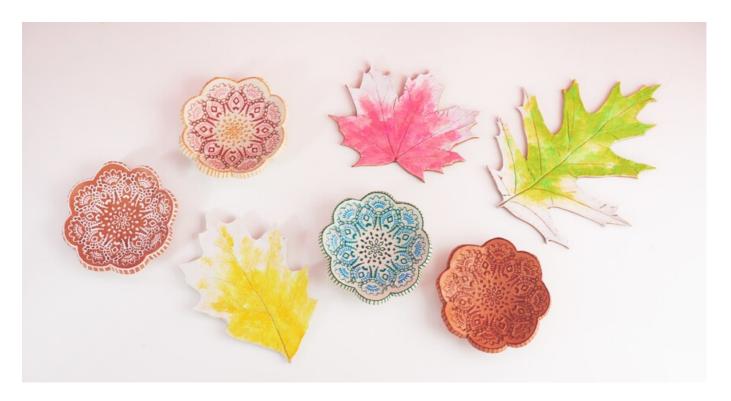

Create beautiful **bowls** for your accessories. You can paint and individualise them as you wish. The bowls are great for storing jewellery, as well as for storing keys and much more. Besides our idea with the mandala shape, you can also create other beautiful bowls with other texture shapes.

You can also make beautiful **leaves** with clay. These different leaves are a great decoration and are also suitable for mobiles, as coasters, for mosaics and as window decoration.

Finally, trace the motifs with the pencils.

After a drying time of approx. 48 hours, brush with Tondicht.

Finally, the leaves can be coloured according to your wishes and sprinkled withglitter. To make the glitter last better, coat it additionally with napkin varnish.