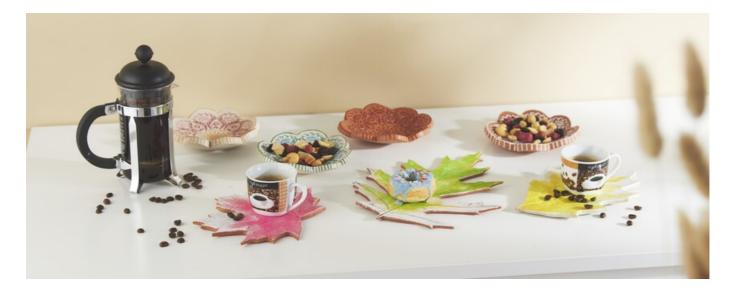

Create beautiful **bowls** for your accessories. You can paint and individualise them as you wish. The bowls are great for storing jewellery, as well as for storing keys and much more. Besides our idea with the mandala shape, you can also create other beautiful bowls with other texture shapes.

You can also make beautiful **leaves** with clay. These different leaves are a great decoration and are also suitable for mobiles, as coasters, for mosaics and as window decoration.