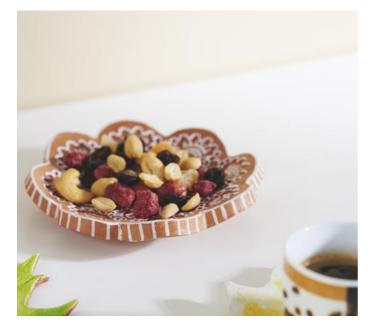

Create beautiful **bowls** for your accessories. You can paint and individualise them as you wish. The bowls are great for storing jewellery, as well as for storing keys and much more. Besides our idea with the mandala shape, you can also create other beautiful bowls with other texture shapes.