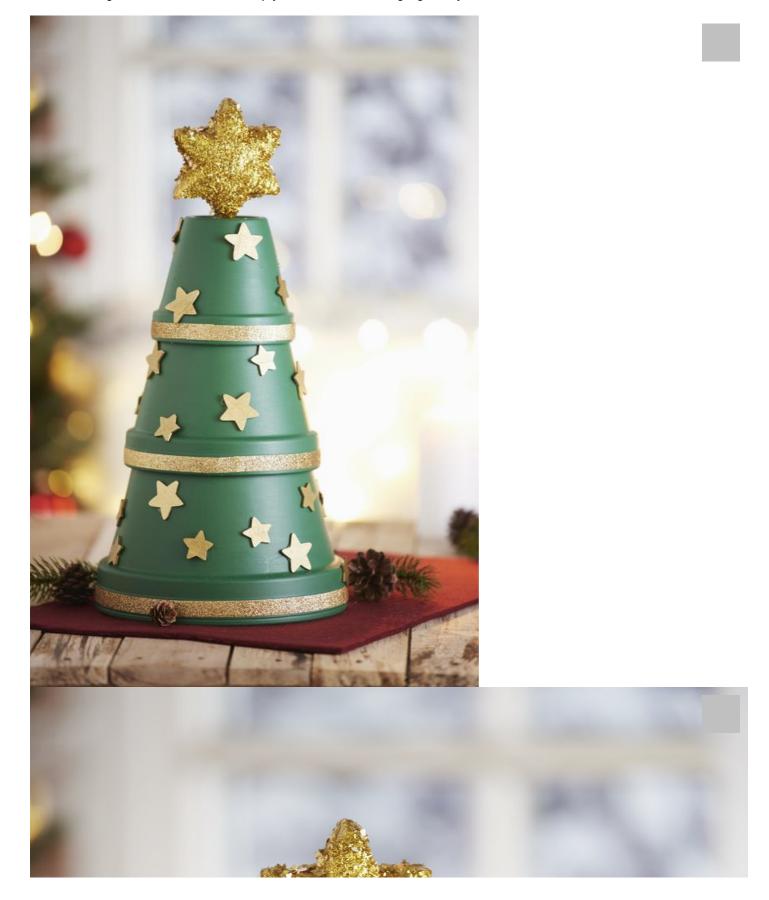

## Christmas tree made from clay pots

Instructions No. 3147

Difficulty: Beginner

Working time: 2 Hours

Experience the magic of Christmas in a new, creative way! And simply make an original Christmas tree from terracotta pots. This DIY project not only makes for a unique festive decoration, but is also great fun to make. Whether you're experienced or new to crafting, these instructions will help you create a festive highlight for your home with little effort.