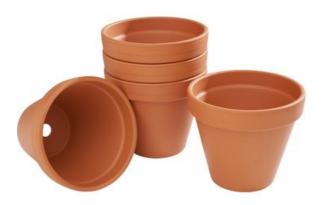

## Christmas tree made from clay pots

Instructions No. 3147

Difficulty: Beginner

Working time: 2 Hours

Experience the magic of Christmas in a new, creative way! And simply make an original Christmas tree from terracotta pots. This DIY project not only makes for a unique festive decoration, but is also great fun to make. Whether you're experienced or new to crafting, these instructions will help you create a festive highlight for your home with little effort.