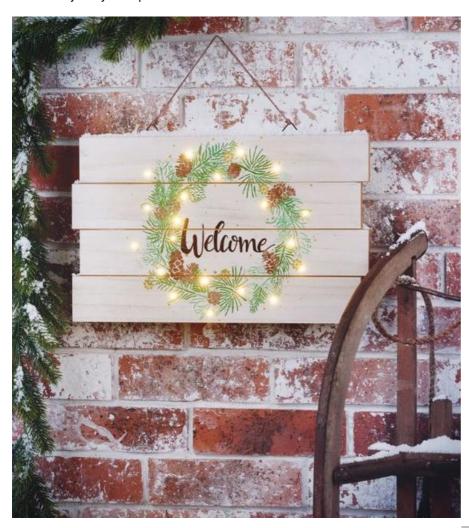

## Christmas sign with lighting

## Instructions No. 2602

Difficulty: Beginner

Working time: 5 Hours

Welcome your guests with this decorative wooden sign. Thanks to a painting template and our free motif template, this craft idea is very easy to implement.

a diameter of approx. 20 cm.

To make the fir wreath look nice and

he graphite paper. Draw the lettering

m dirt and weather.

rt the lights from behind and fix them nt: Make sure that the battery