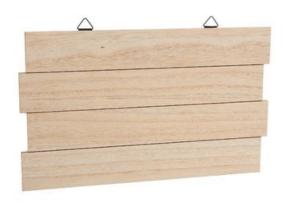

## VBS Wooden plate / Decorative sign

6,95 € Item details

Quantity:

1

Add to shopping cart

|           |                                                                  | Qty |
|-----------|------------------------------------------------------------------|-----|
| 689458-02 | VB5 Outdoor Wilni LED light chain, with timer 6/18 hours20 LED's | 1   |
| 281591    | VBS Wooden plate / Decorative sign                               | 1   |
| 755337-02 | VBS Outdoor Color, 100 mlWhite                                   | 1   |
| 755337-30 | VBS Outdoor Color, 100 mlDark Green                              | 1   |
| 755337-58 | VBS Outdoor Color, 100 mlBrown                                   | 1   |
| 330350    | VBS Painting sponges, 3 pieces                                   | 1   |
| 567732-10 | POSCA Marker PC-3MGold                                           | 1   |
| 567732-07 | POSCA Marker PC-3MBlack                                          | 1   |
| 970358    | Set of hand drills, 3 pcs.                                       | 1   |
| 560566    | Graphite paper                                                   | 1   |
| 18380     | Cotton cord with lurex and malleable wire coreWhite/Silver       | 1   |
| 755290-02 | edding 5200 "Permanentspray", Clear varnishSilkmatt              | 1   |