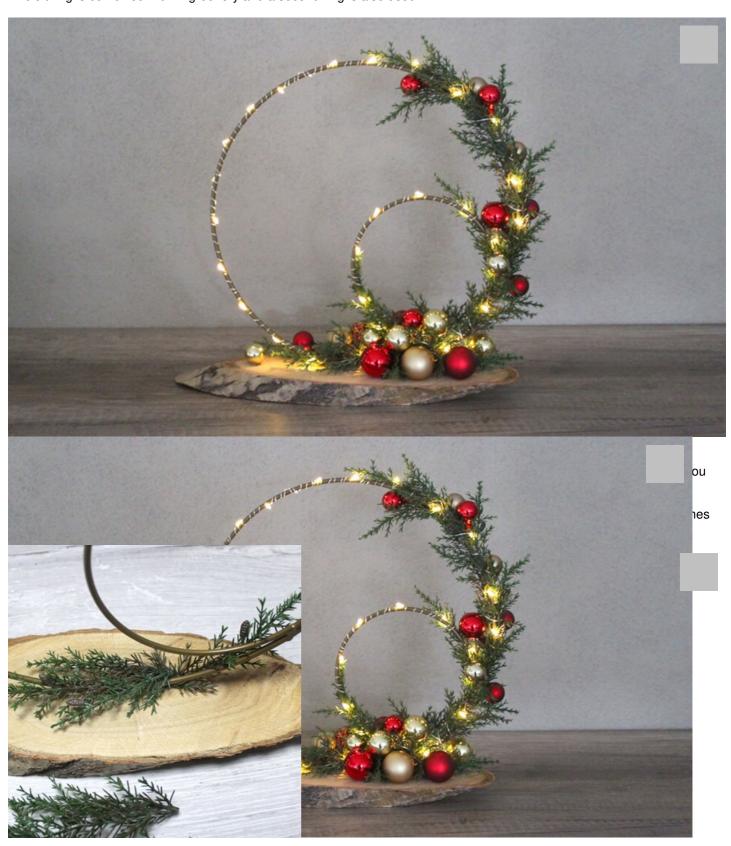

## Christmas Metal Ring with Lighting

## Instructions No. 2450

Difficulty: Beginner

Working time: 2 Hours

Decorations with metal rings are a big trend and eye-catcher. In this example, however, not only baubles are used, but the whole thing is combined with fir greenery and a second ring is also used.