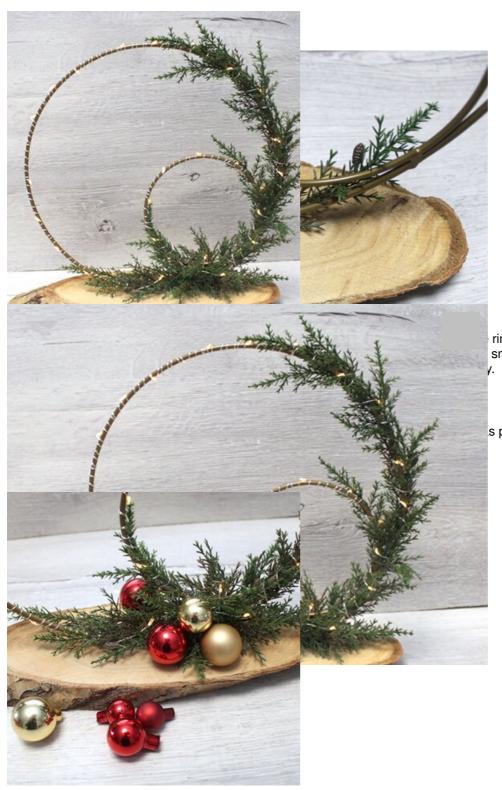

ring. It is best to start where the small small ring once and then continue to

s possible to the greenery/wire.