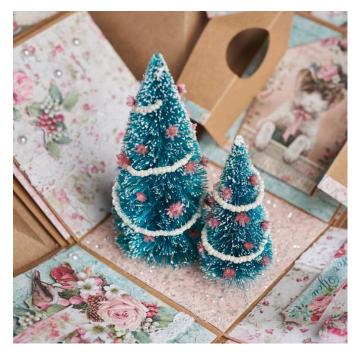

The two decorated fir trees that decorate the middle of the box are a special eye-catcher. To do this, cut off the feet of the fir trees with a side cutter. Glue individual Glixia flowers to the trees and finally decorate them with Rocailles threaded on wire.