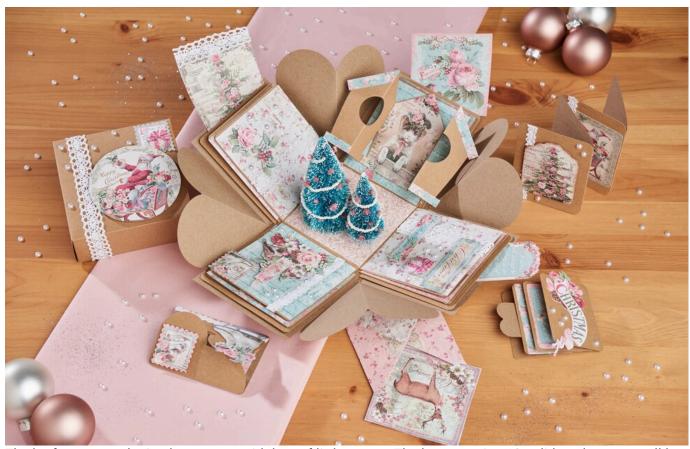

## Christmas Explosion Box

**Instructions No. 2362** 

Difficulty: Beginner

Working time: 6 Hours

Surprise! This gift box opens like an explosion and unfolds various compartments and layers. The Kraft Paper Explosion Box is a wonderful gift idea for Christmas. In this tutorial, we will give you inspiration on how to create the box for Christmas.

The kraft paper explosion box comes with lots of little extras. The box contains 12 solid pockets, a small box that fits exactly in the middle and 12 decorative elements in different shapes and sizes.

In our decoration example, we chose different papers from the scrapbook block, cut them to size and stuck them to the individual parts of the explosion box using craft glue and 3D adhesive pads.

Other small decorative elements are lace ribbon, decorative ribbon and half pearls. These are also glued on as decorations with a little craft glue.

The exploded box makes a wonderful gift because it also offers space for lovely messages, personal photos, some money or a voucher.