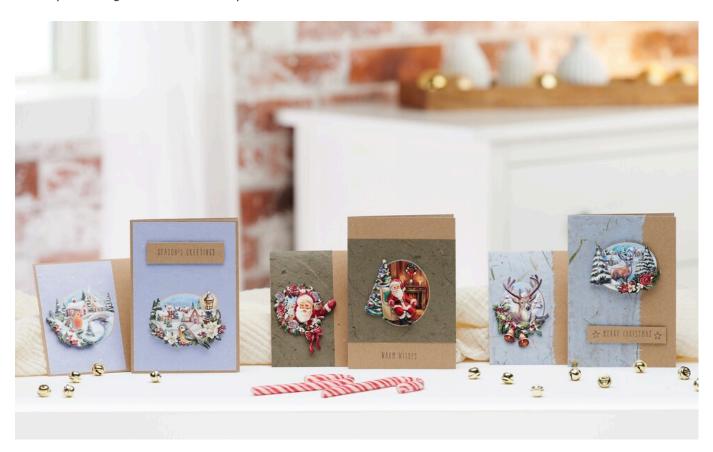

## Christmas cards From Santa with love

**Instructions No. 2858** 

Difficulty: Beginner

Working time: 1 hour

Isn't it nice to receive a **self-made letter** or **postcard**? Whether on a gift, sent by post or handed over by a loved one - everyone is happy about beautiful words and something homemade. This shows the recipient that he or she is worth a lot to you. With the 3D punching sheets you can easily create letters, postcards and envelopes with great motifs and impressive **3D effects**.

## This is how you create great cards and envelopes:

First choose a motif from the **3D punched sheets**. Then cut it out of the paper. Pay attention to the sequence of numbers next to the pictures!

First, cut out the picture with the number 1. This is the basis. Then separate the second picture and put some 3D adhesive pads on the back. Remove the protective foil. Now stick it on picture number 1, motif over motif. Do the same with the other pictures.

Now take a card and an envelope, as well as the natural papers. Glue a piece of natural paper to the card

and the envelope with craft glue. When the glue is dry, stick the 3D motif onto the card.

You can stamp a message with the stamp set. Stamp it directly onto the card or onto a separate card and cut the lettering to size. You can also stick it on with **3D adhesive pads**.