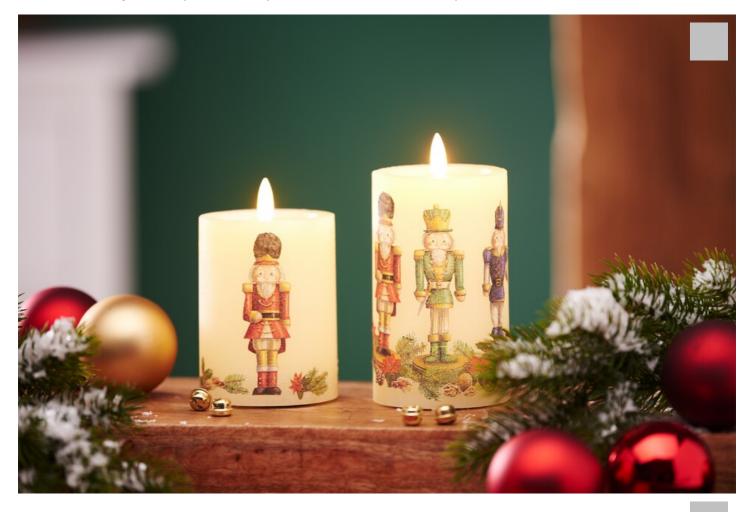

## Christmas Candles with Nutcracker Design

## Instructions No. 2909

Difficulty: Beginner

Working time: 2 Hours

Individual candle design and napkin technique, they harmonise perfectly! These Christmas candles with decorative nutcrackers are a good example of how easy it is to decorate candles with napkins.