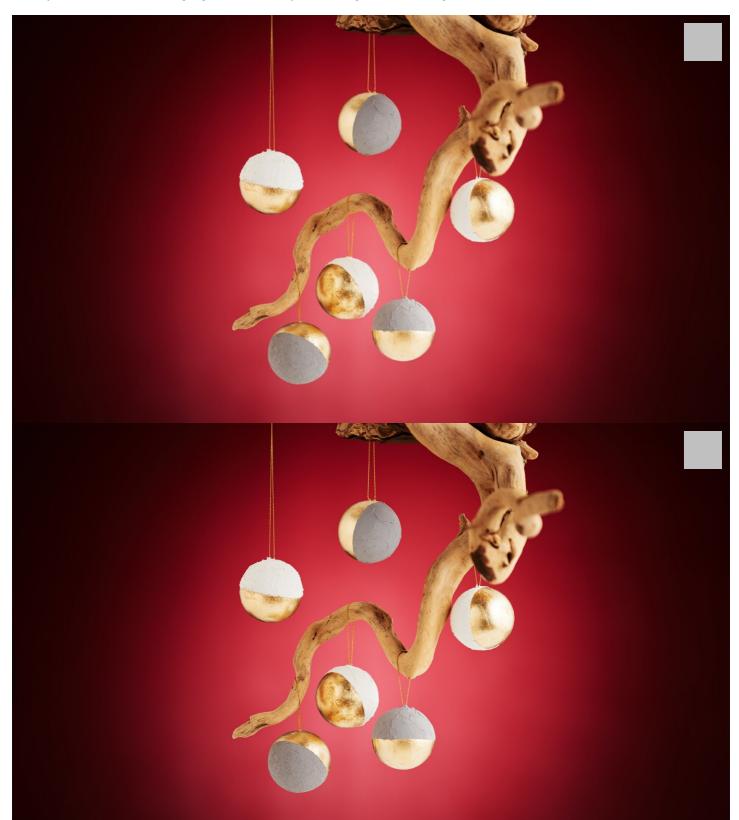

# Christmas baubles with textured paste and gold leaf

#### Instructions No. 3136

Difficulty: Beginner

Working time: 2 Hours

Crafting is not only a creative break from everyday life, but also a wonderful way to create personalised decorations. In this tutorial, I'll show you how to create **festive tree baubles using leaf metal and structure paste** These sparkling baubles will make your tree an absolute highlight! Let's make your crafting skills shine together!

#### Step 6: Design with structure paste and concrete colour

Now remove the crêpe paper. For an unusual surface structure, apply structure paste to the balls. Use a spatula or bristle brushes, depending on which effect you prefer. You can then colour the desired spheres with Beton Color. Time to dry: allow the balls to dry well again before working on them further.