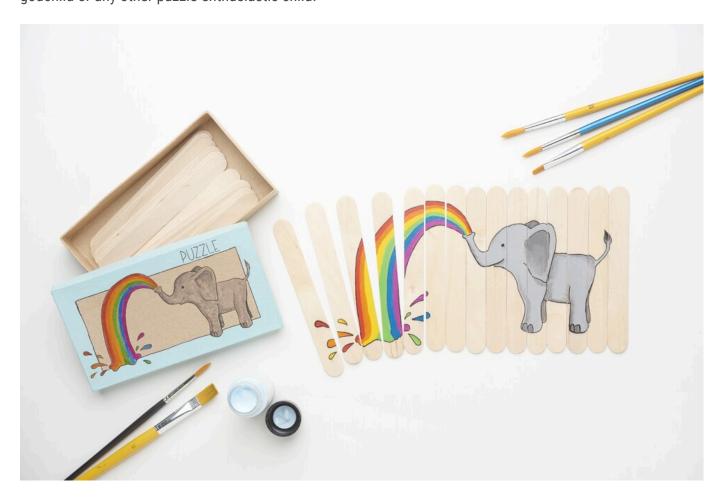

## Children's puzzle made of wooden sticks

**Instructions No. 2098** 

Difficulty: Beginner

Working time: 1 hour

Toröööö... our little **elephant** makes an excellent puzzle for the little ones. With simple means you make this cute **puzzle** yourself. With the elephant puzzle the **finger-eye concentration of the children** is trained and they enjoy playing with the little trunk friend. Thanks to the food-safe clear varnish, it is also not bad if a piece of the puzzle is taken in the mouth. By the way, it is also an excellent **present** for the grandchild, godchild or any other puzzle-enthusiastic child.

## This is how you make the great puzzle:

Place the 15 wooden sticks straight next to each other and fix them with 2 strips of crepe adhesive tape to create a stable surface on which you can paint.

Transfer the large pattern onto the wooden spatulas using graphite paper and paint the motif as desired with craft colours. Use fineliners to complete the outline of the design and, when dry, apply two coats of food grade clear lacquer. Allow the clear lacquer to dry well in each coat.

Transfer the small pattern onto the box lid and paint the edge with craft colours. In our example we have chosen mint. The motif is now coloured with pens such as coloured pencils, Koi brushpens or craft colours. The outlines are again drawn with fineliners.