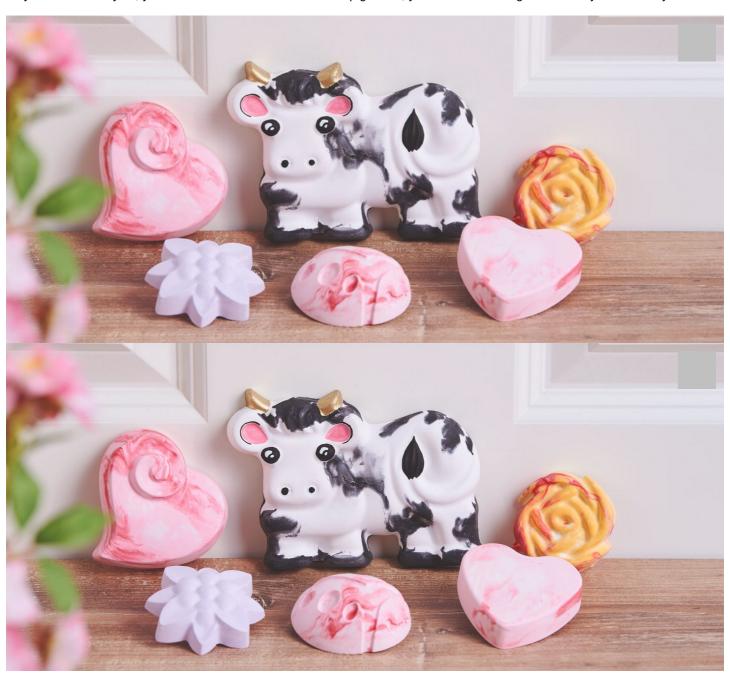

## Casting design with coloured raysin

Instructions No. 1593

Difficulty: Beginner

Working time: 2 Hours

## Pour your world as colourful as you like - withthe casting powder Raysin and colour pigments!

With the dyeable ultra-white casting compound Raysin you can easily add a little variety to your casting technique

All you need is: Raysin, your chosen colours from the colour pigments, your desired casting mould and you are ready to start!

Casting powder "Raysin 100", white, 4 kg

19,99 € (1 kg = 5,00 €) RRP 21,95 € Item details Quantity: