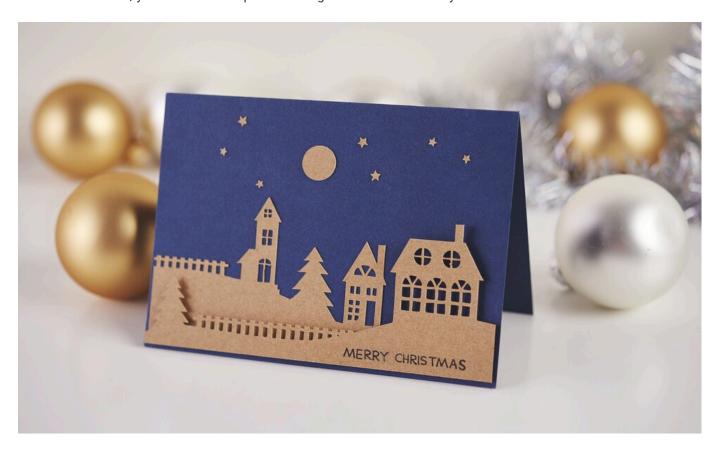

## Card motif template for your Silhouette Cameo

**Instructions No. 1864** 

Difficulty: Beginner

Working time: 1 hour

What would **Christmas** be **without** pretty cards? With our great **motif template**, specially designed for the Silhouette Cameo, you can create a personal filigree card that is an eye-catcher.

The filigree house front of the map was created using the plotter machine. Download the DXF file and open the templates with the Silhouette Studio program. The file is saved in a file format compatible with the Silhouette Cameo 3 and can be loaded into the machine immediately and easily

Now place your desired <u>Kraft paper</u> onto the mat and start the plotting process. After plotting, carefully remove the designs <u>from</u> the mat using a picker

Then stick the motifs onto the card. Tip: For more depth you can glueGlue

pads some of the motifs with 3D-. You can write on the front motif as you like.

Here you can find more beautiful motif templates for the Silhouette Cameo