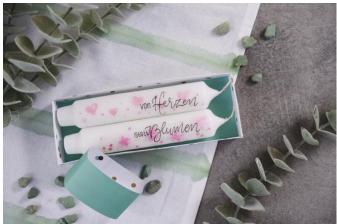

## Candles with Watercolour & Handlettering

**Instructions No. 2516** 

Difficulty: Beginner

Working time: 1 hour

These **candles** look beautiful and make a great gift for your loved ones. The **special feature**: The candles are not inscribed with a wax crayon, but the flowers and hearts as well as the writing is previously applied to tissue paper and then transferred to the candles. This makes it possible to create fine lettering and beautiful **watercolour motifs**.

Transfer the **box template** to the **motif cardboard**. Fold the dotted lines, fold and glue together. Place the candles inside and use another strip of cardboard as a banderole.

**Important:** Never leave a candle burning unattended.