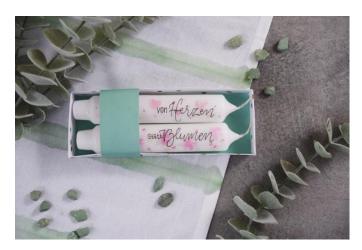

## Candles with Watercolour & Handlettering

**Instructions No. 2516** 

Difficulty: Beginner

Working time: 1 hour

These **candles** look beautiful and make a great gift for your loved ones. The **special feature**: The candles are not inscribed with a wax crayon, but the flowers and hearts as well as the writing is previously applied to tissue paper and then transferred to the candles. This makes it possible to create fine lettering and beautiful **watercolour motifs**.

Transfer the **box template** to the **motif cardboard**. Fold the dotted lines, fold and glue together. Place the candles inside and use another strip of cardboard as a banderole.

**Important:** Never leave a candle burning unattended.