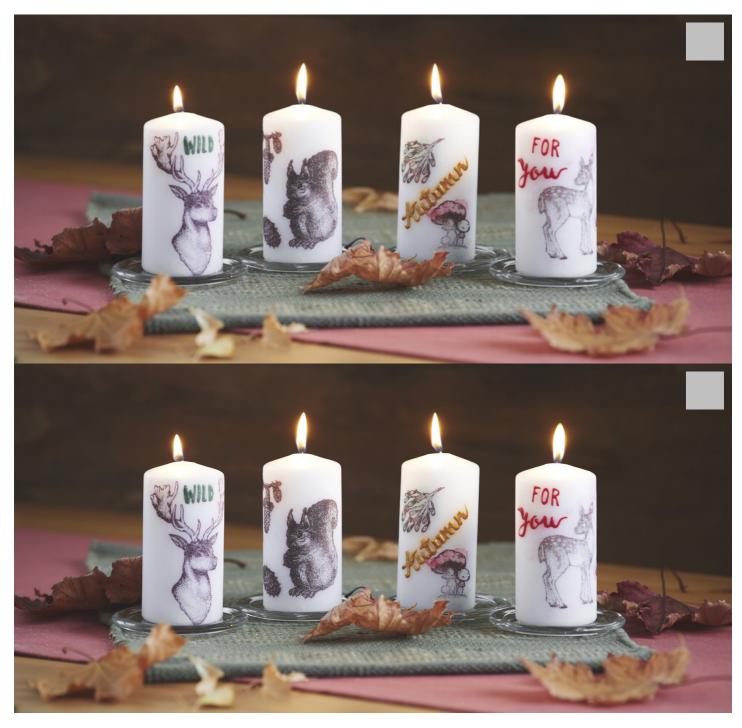

## Candles with stamps

## Instructions No. 1998

Difficulty: Advanced

Working time: 2 Hours

In the cold season the light of a**candle** is especially beautiful and creates a great atmosphere. With our**free instructions** you can **stamp** your candles individually. You can adapt them to the rest of your decorations and make them for every season and for every decoration. Also a great gift idea for your loved ones.

## New instructions

Straight to your inbox every week

Register now

Article information:

| Article number | Article name                                                              | Qty |
|----------------|---------------------------------------------------------------------------|-----|
| 21237          | Pillar candle "Pure Natural Wax", Ø 6 x 13 cmNatural (leider ausverkauft) | 1   |
| 49108201       | VBS Candles glass coaster, 5 pieces, Ø 10 cm                              | 1   |
| 54417707       | VBS Silicone stamp "Autumn nostalgia"                                     | 1   |
| 542708-06      | Staz-On Stamp padDark brown                                               | 1   |
| 54360601       | Acrylic block set of 2                                                    | 1   |
| 727068         | KREUL Candle Potch, 150 ml                                                | 1   |
| 490559-03      | Candle LinerCherry Red                                                    | 1   |
| 490559-08      | Candle LinerGreen                                                         | 1   |
| 490559-17      | Candle LinerMetallic-Gold                                                 | 1   |
| 120340         | VBS Napkin brush/Decoupage brush                                          | 1   |
| 845144         | Solo Goya Aqua Paint Marker Powerpack                                     | 1   |