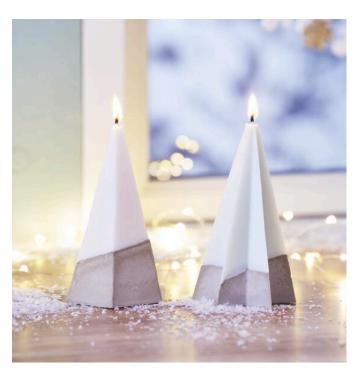

## Candles with concrete base

**Instructions No. 1828** 

Difficulty: Beginner

Working time: 1 hour

Candles come in a wide variety of shapes and colours, with or without scent and in all sizes. This is no wonder, because candlelight creates a beautiful atmosphere all year round. We have cast our candles with a concrete base, making them even more original. In this guide you will learn how to cast these beautiful candles with a concrete base.

### Pyramid candles:

Fold up the **mould** and fix everything with the enclosed clamping rail. The paper mould is coated on the inside with silicone, which prevents the hot wax from sticking after filling into the mould. At the same time, the coating makes the mould easier to remove. Place the mould at a slight angle in the mould holder. Wrap the waxed **wick** around a rod a few times, place it on top of the pyramid and hang the wick in the **mould**. The wick is pulled through the tip at the bottom and finally **sealed** with the enclosed **silicone disc** 

Now mix the **concrete** with water according to the package instructions and put the casting compound aside. Now melt the **wax** in the melting pot and add some **coloring granulate** as desired. Pour the wax **into** the mould, let it dry a little and **add** the concrete mixture **so that** the wax and concrete can bond a little. The finished candle should dry in the mould for at least 24 hours.