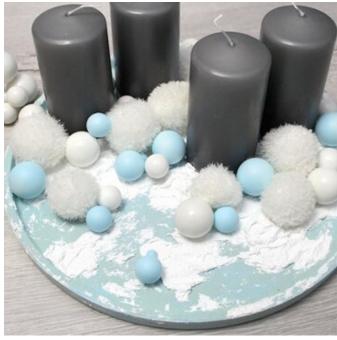

#### The candles

Once the paint is dry, place your candles and decorate the plate around the candles with the decorative snow, then either wait until the snow has dried or continue working straight away.

Depending on whether you want your decoration to rest on the snow or be incorporated into it, place the pom-poms and baubles one by one and fix them in place with hot glue.