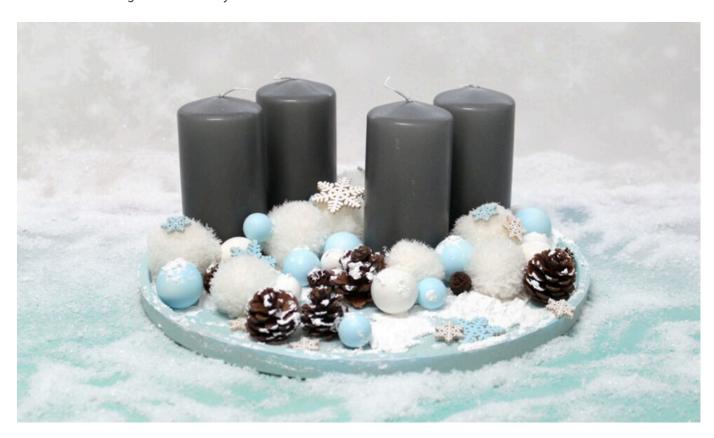

# Candle plate in frosty colours

**Instructions No. 2398** 

Difficulty: Beginner

Working time: 2 Hours

When it comes to winter decorations, it's nice to have something frosty and cold. And even after Christmas, candles can look great in this way.

#### **Decorate**

Then you can decorate the plate with snowflakes and cones. To make everything look more coherent, add a little snow to the decoration.

Your candle plate is ready and you can of course decorate it as much as you like. When burning the candles, make sure that the flame does not come into contact with the decorations and that it does not burn all the way to the bottom.