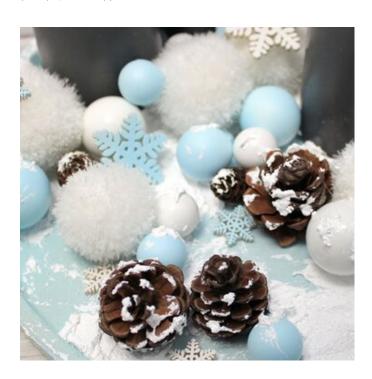

#### **Decorate**

Then you can decorate the plate with snowflakes and cones. To make everything look more coherent, add a little snow to the decoration.

Your candle plate is ready and you can of course decorate it as much as you like. When burning the candles, make sure that the flame does not come into contact with the decorations and that it does not burn all the way to the bottom.