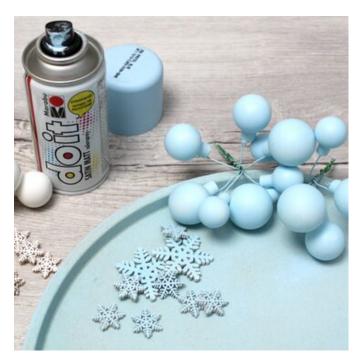

## The plate

First spray the plate, some of the balls and also some of the snowflakes with the paint. It is best to do this outside and with gloves.

If you are working indoors, protect your surroundings from the spray and make sure there is enough ventilation.