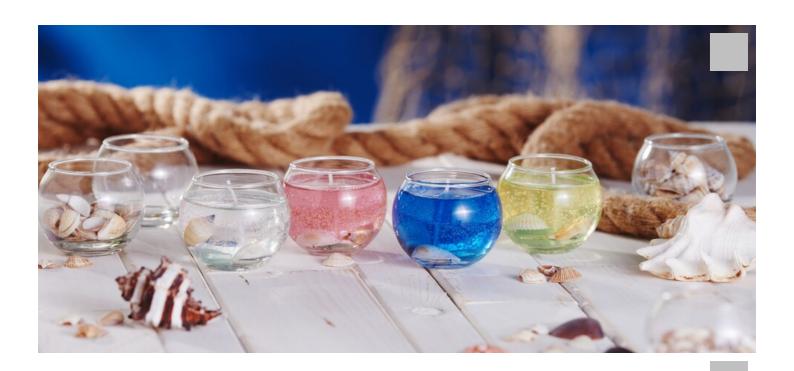

## Candle gel beginner set

Instructions No. 2411

Difficulty: Beginner

Working time: 2 Hours 30 Minutes

Pouring candles brings creativity and fun for the whole family. With our practical candle gel beginner's set, you can easily cast beautiful gel candles. In addition to the set, you will need tea light glasses and decorative pieces such as shells or stones if desired.