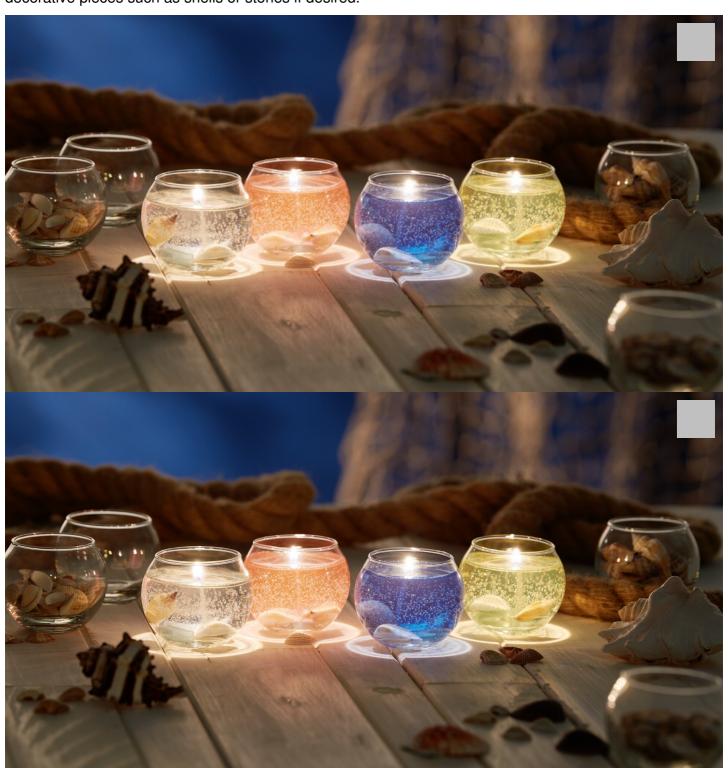

## Candle gel beginner set

Instructions No. 2411

Difficulty: Beginner

Working time: 2 Hours 30 Minutes

Pouring candles brings creativity and fun for the whole family. With our practical candle gel beginner's set, you can easily cast beautiful gel candles. In addition to the set, you will need tea light glasses and decorative pieces such as shells or stones if desired.