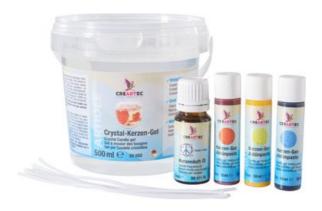

VBS Starter set "Gel for candles"

25,99 € Item details Quantity:

1

Add to shopping cart